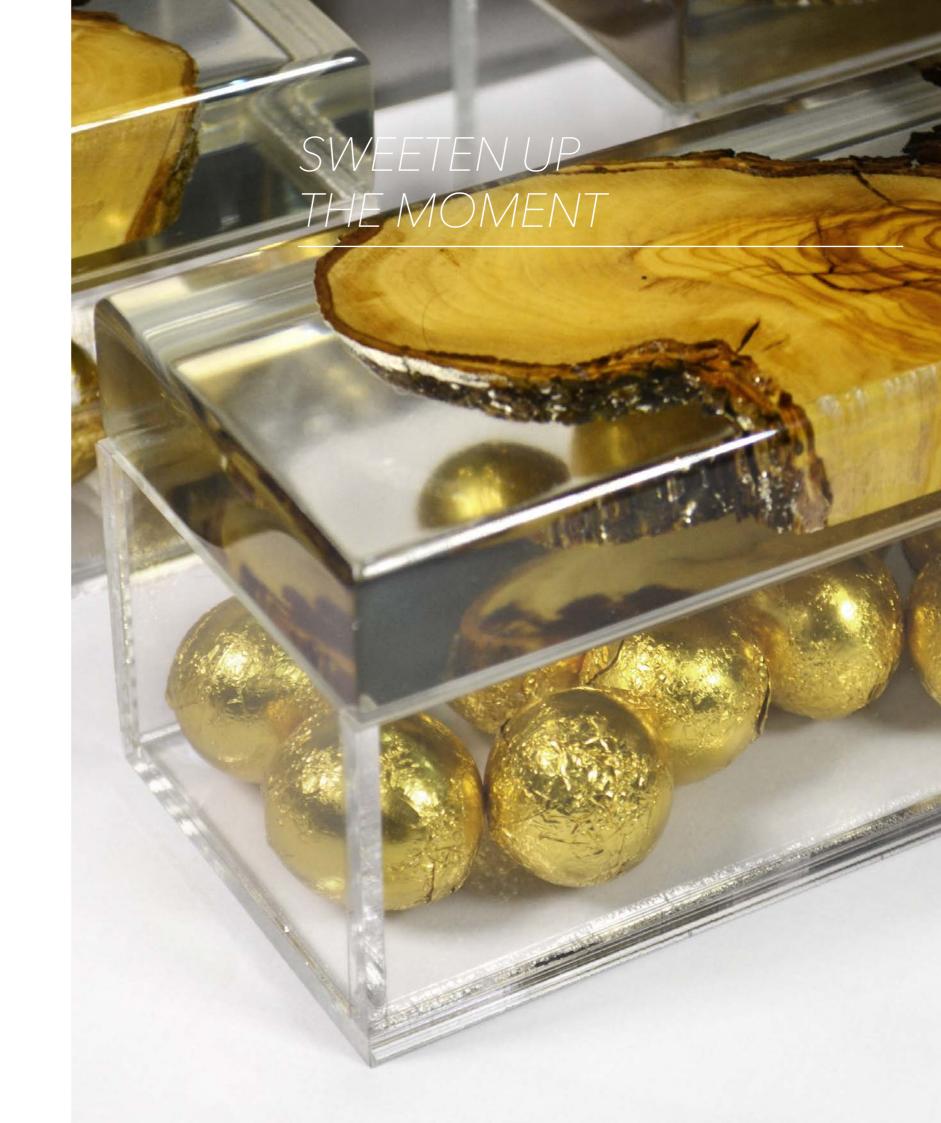

# SWEET BOXES

Express gratitude to friends, family and business partners with these exceptional gifts. You cannot go wrong with a handcrafted sweet box filled with Belgian chocolate!

THE CHOCOLATE MIGHT BE EATEN INSTANTLY, BUT THE SWEET BOX IS A LONG LASTING SIGNATURE.