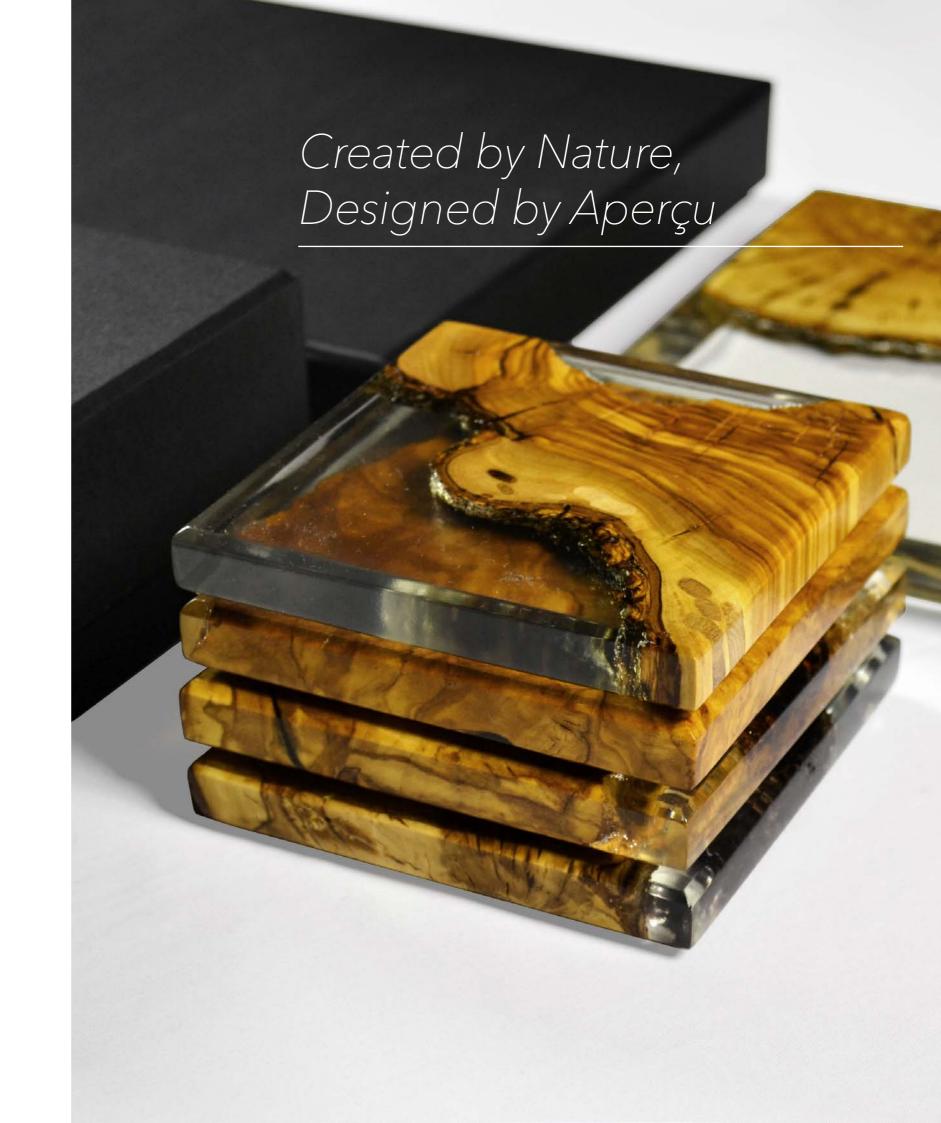

### 05 COASTERS

Add a bit of a distinctive charm to your table set up with a set of unique hand poured coasters. Whether you are looking for natural or vibrant color tones, you will find a set that matches any home or office style.

### LAS ISLAS COASTERS

Made of retired olive wood and clear resin