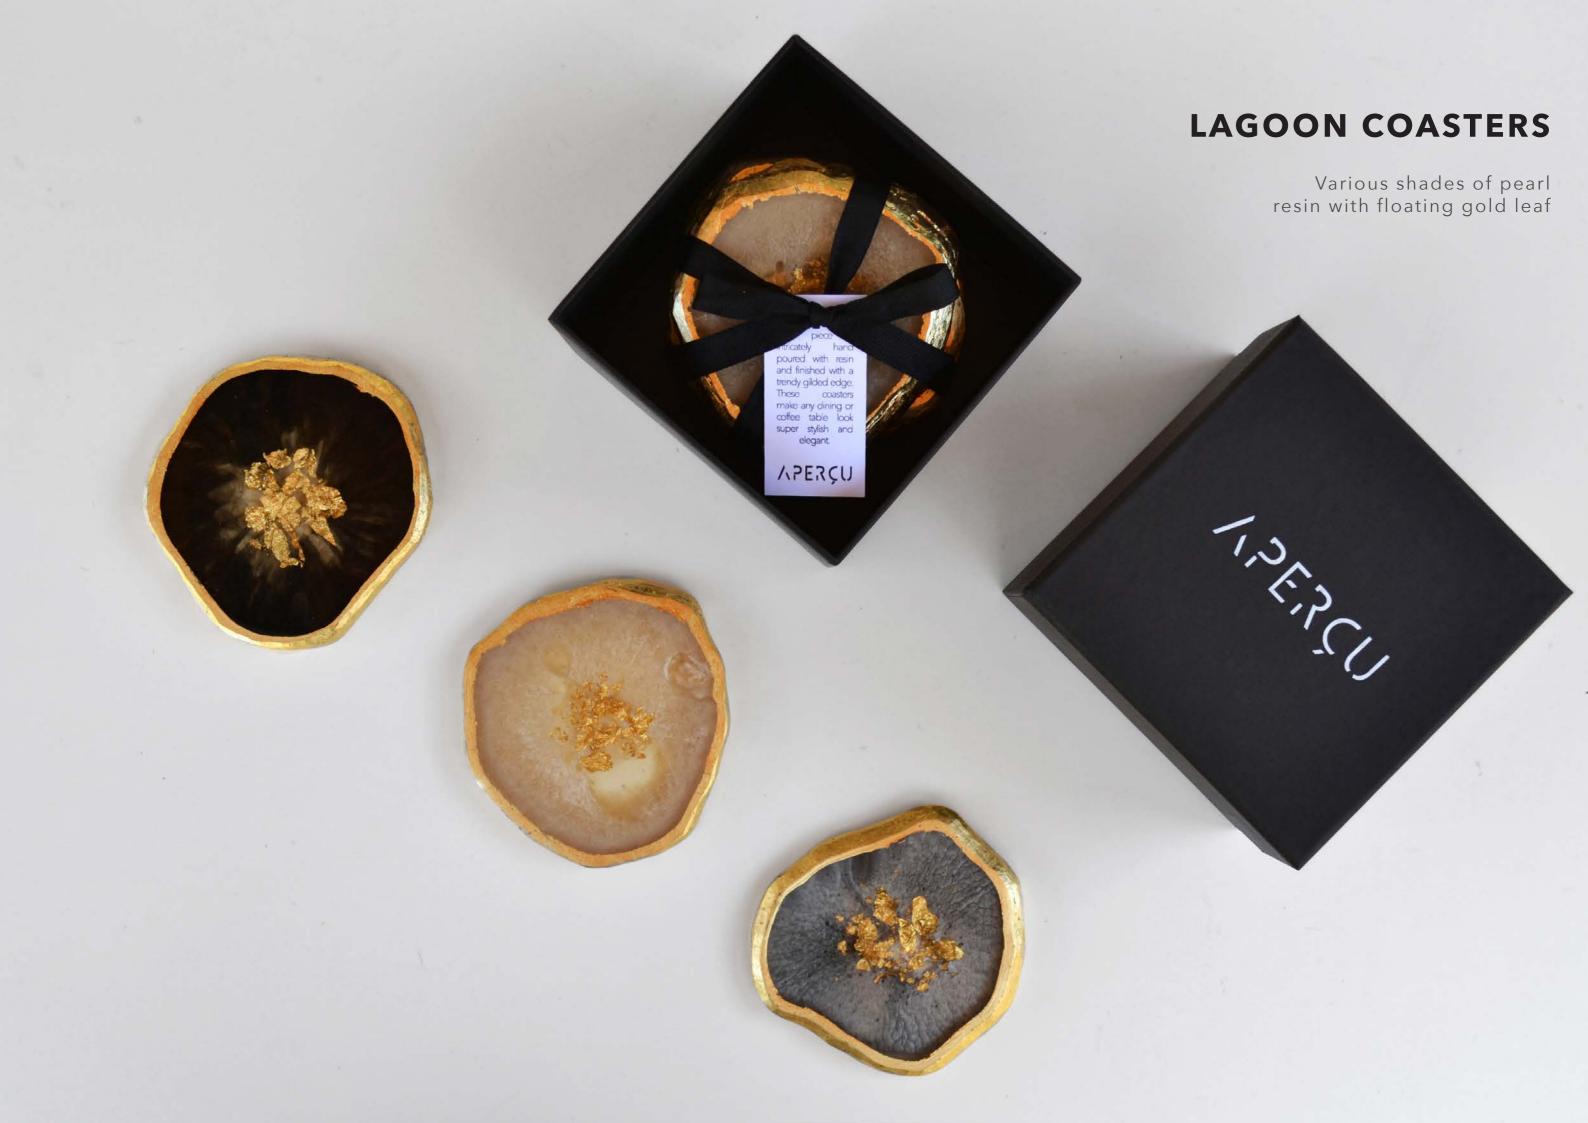

### 05 COASTERS

Add a bit of a distinctive charm to your table set up with a set of unique hand poured coasters. Whether you are looking for natural or vibrant color tones, you will find a set that matches any home or office style.