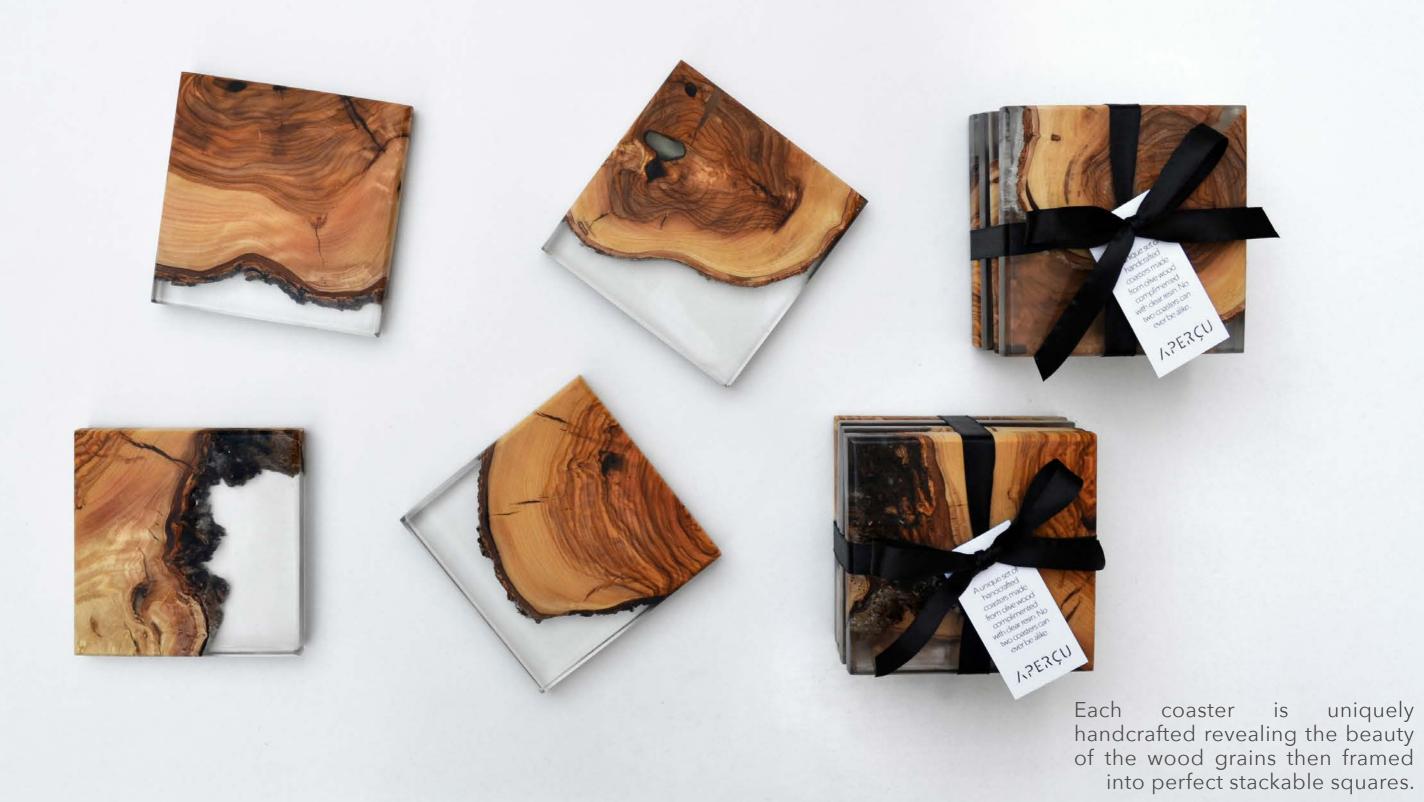

### 05 COASTERS

Add a bit of a distinctive charm to your table set up with a set of unique hand poured coasters. Whether you are looking for natural or vibrant color tones, you will find a set that matches any home or office style.

### LAS ISLAS COASTERS

Made of retired olive wood and clear resin