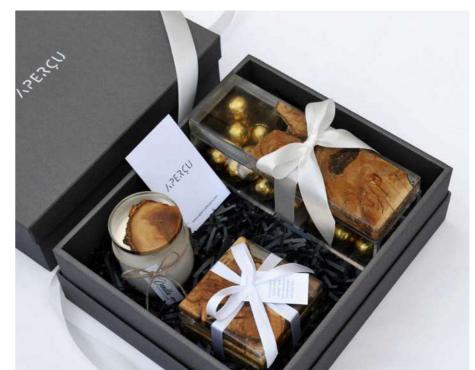

# GIFT SETS

If you are looking for something unique for someone special, gift sets are ideal solutions for bundling more than one item in an elegant package. Select your favorite items to customize your own gift set.

### CAMPBELL GRAY LIVING Residence Gift Set

Las Islas Tray Set of Lagoon Coasters 2 Scented Soy Candles Greeting Card

### **CAMPBELL GRAY LIVING**Office Gift Set

Ambient Table Lamp Business Cards/Phone Holder Sweet Box Greeting Card