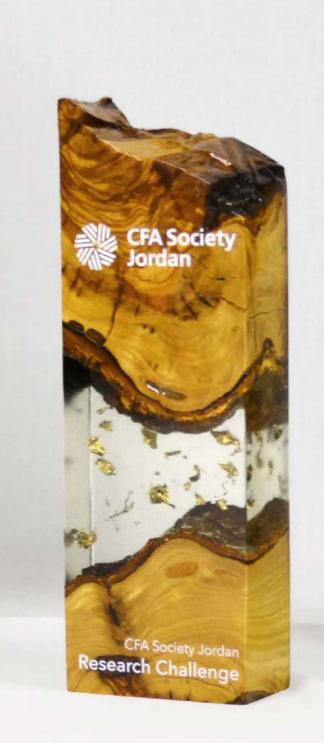

# TROPHIES AND AWARDS

Trophy awards are gestures that express gratitude and appreciation. This trophy is an art piece that everyone would want to show on their desk or shelf.