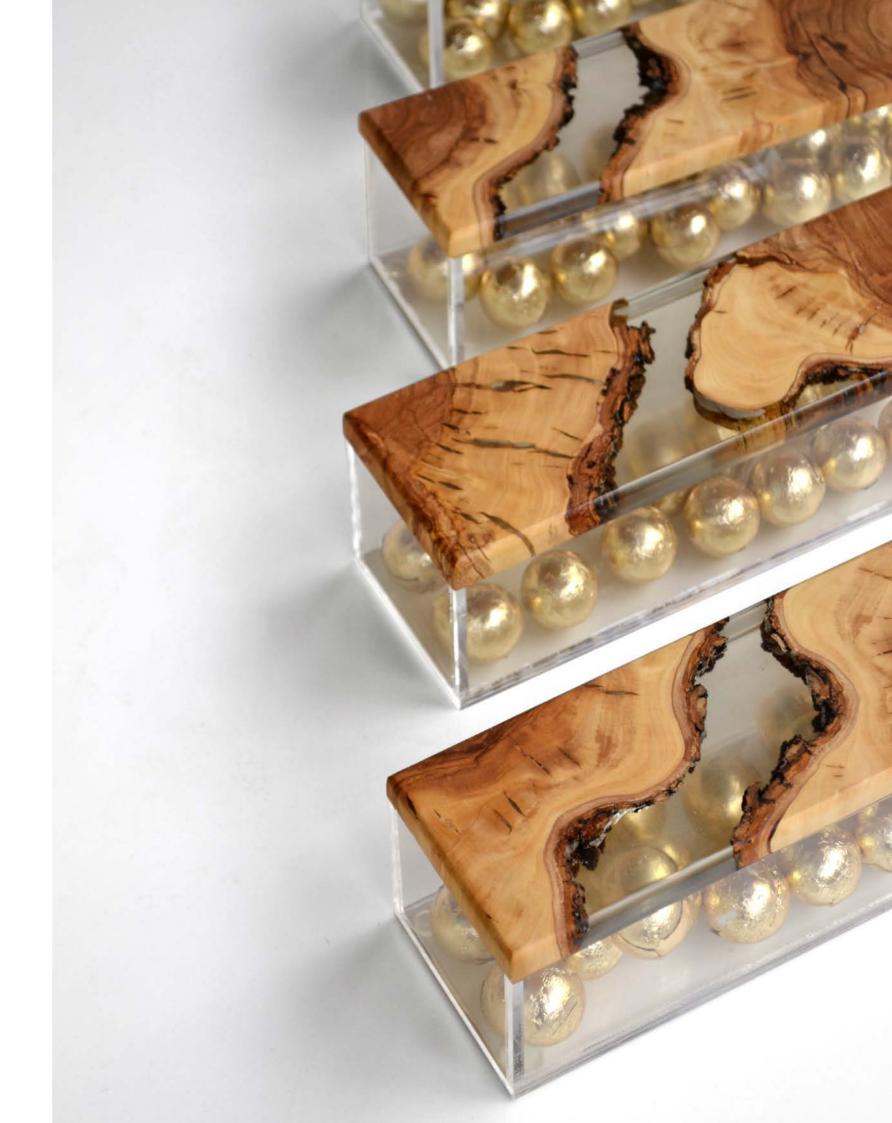

### O2 BOOKENDS

Anyone with lots of books stacked and scattered at home or in the office would find this collection enjoyable. They come in sets of two and are made of olive wood and crystalized resin, seamlessly fused into one element.

### LAS ISLAS COASTERS

Made of retired olive wood and clear resin