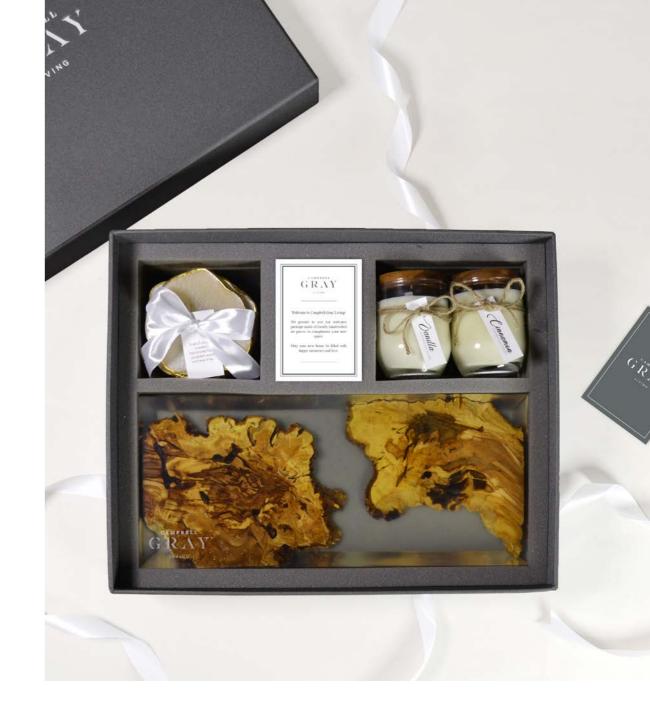

### CAMPBELL GRAY LIVING Residence Gift Set

Las Islas Tray Set of Lagoon Coasters 2 Scented Soy Candles Greeting Card