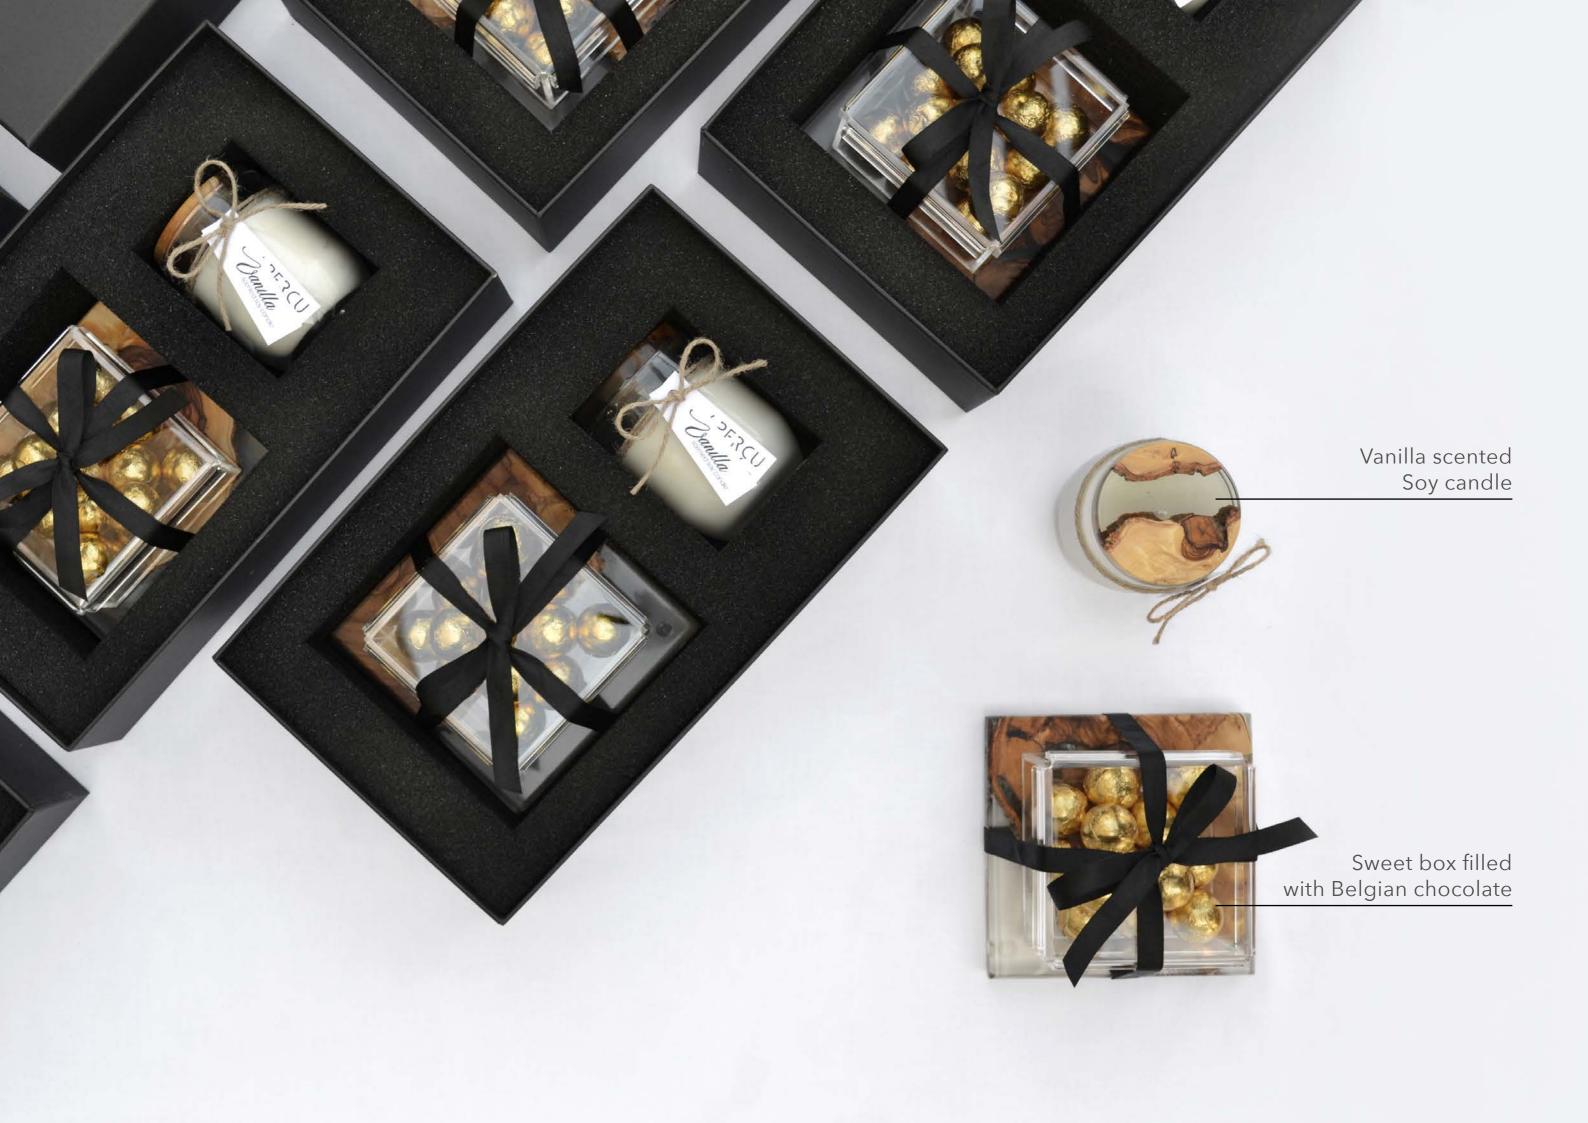

# OSCENTED SOY CANDLES

Nothing is more relaxing than the soft subtle aroma of your favorite scent. These candles are hand poured using 100% soy wax and premium fragrances.

# SWEET BOXES

Express gratitude to friends, family and business partners with these exceptional gifts. You cannot go wrong with a handcrafted sweet box filled with Belgian chocolate!

THE CHOCOLATE MIGHT BE EATEN INSTANTLY, BUT THE SWEET BOX IS A LONG LASTING SIGNATURE.