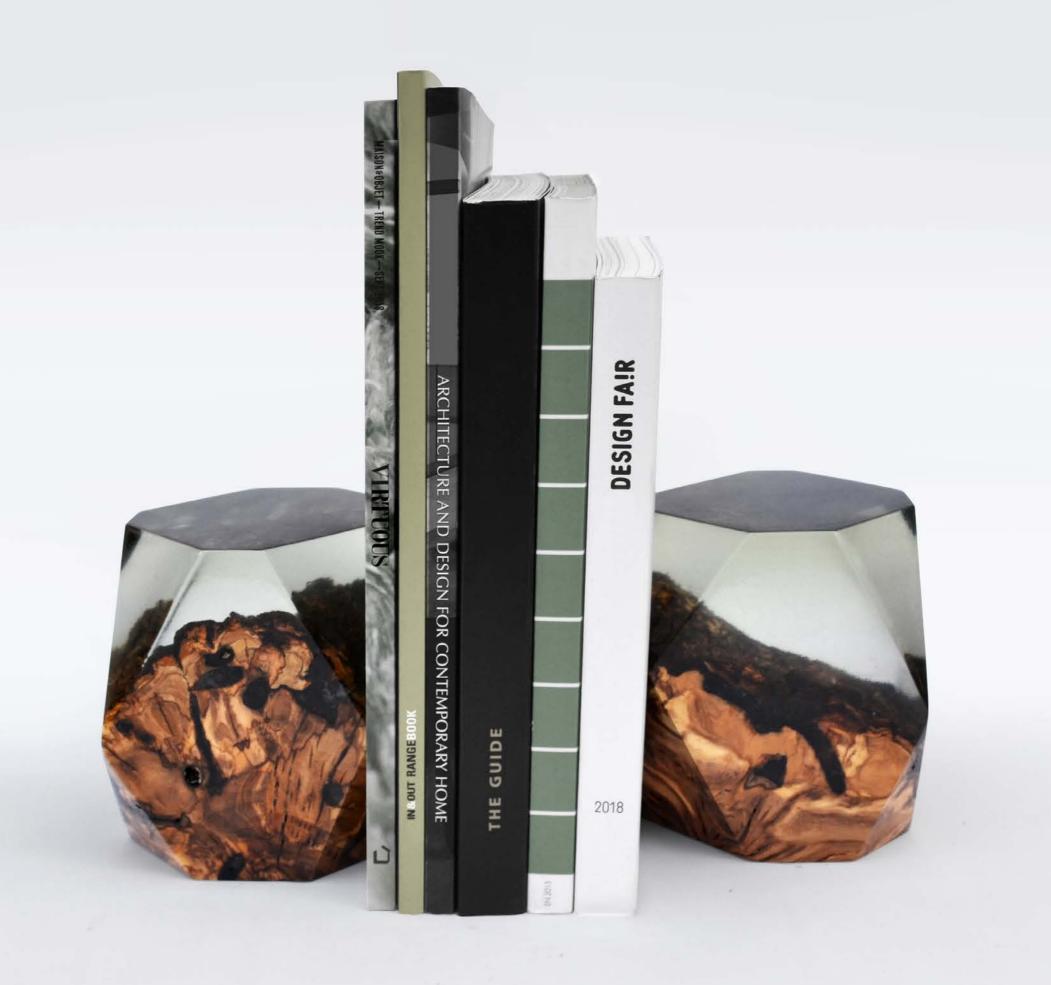

### O2 BOOKENDS

Anyone with lots of books stacked and scattered at home or in the office would find this collection enjoyable. They come in sets of two and are made of olive wood and crystalized resin, seamlessly fused into one element.