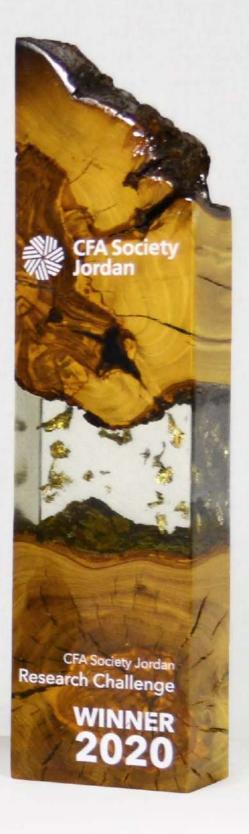

# TROPHIES AND AWARDS

Trophy awards are gestures that express gratitude and appreciation. This trophy is an art piece that everyone would want to show on their desk or shelf.