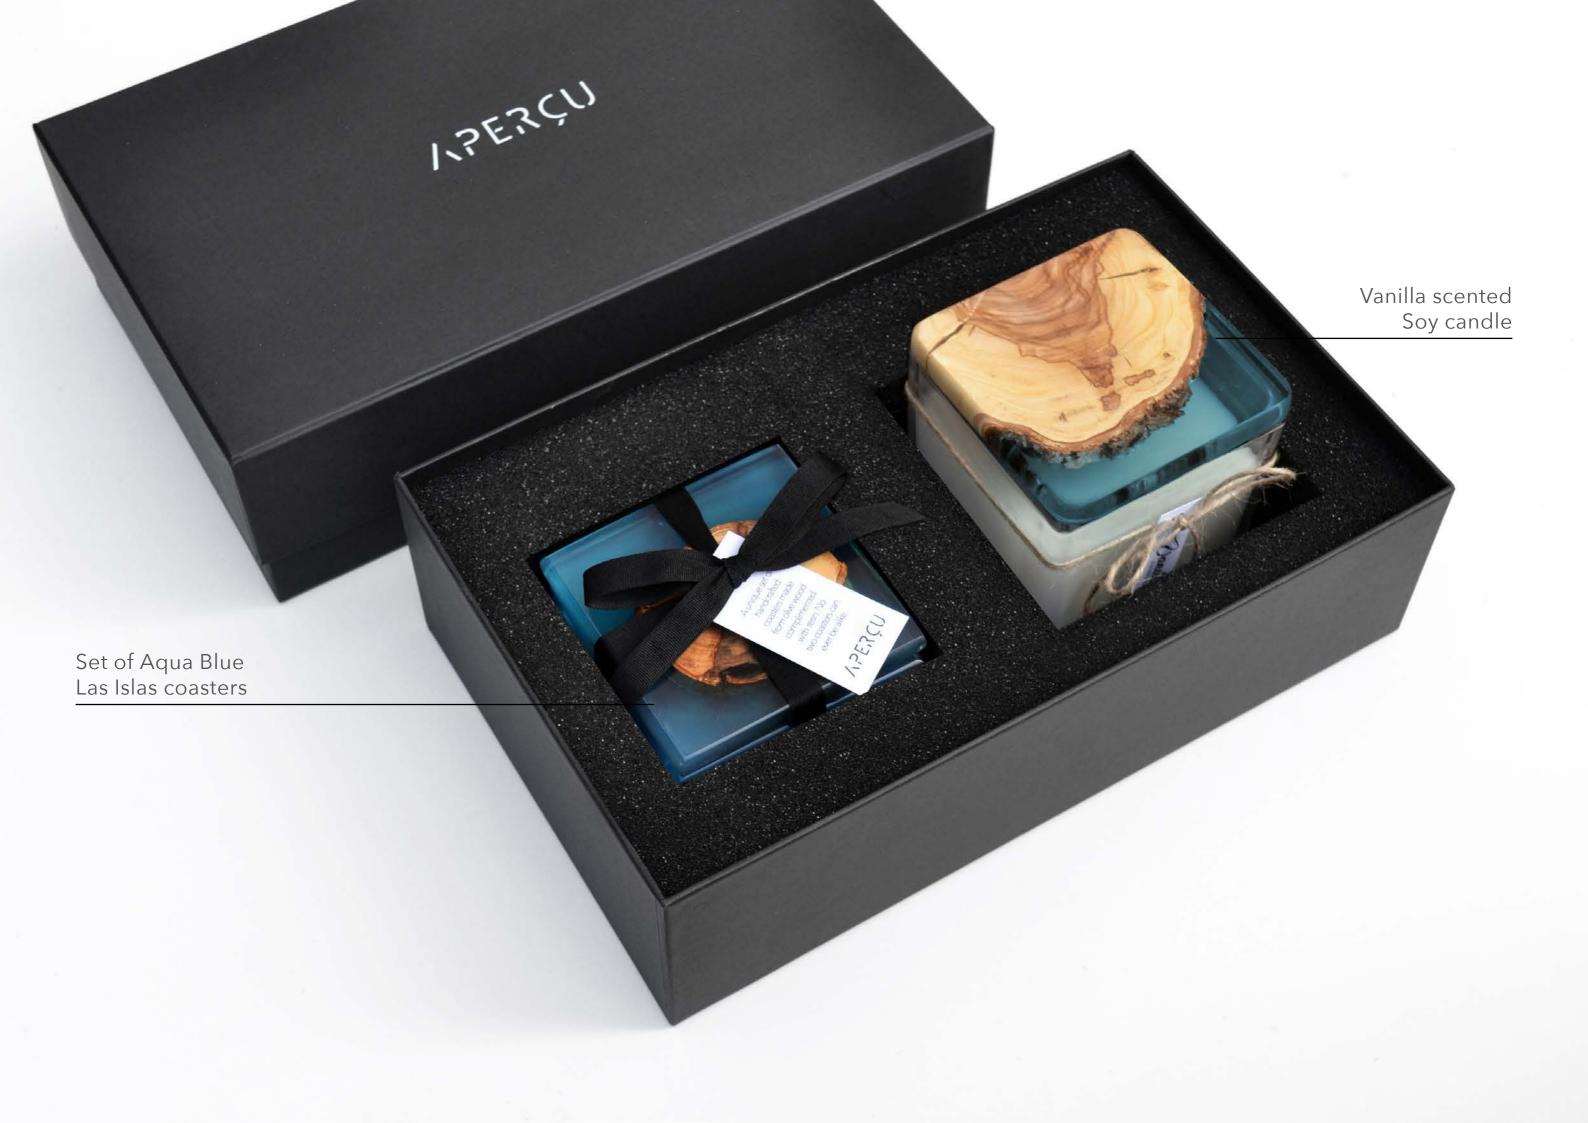

### LAS ISLAS COASTERS

Made of retired olive wood and clear resin

# OSCENTED SOY CANDLES

Nothing is more relaxing than the soft subtle aroma of your favorite scent. These candles are hand poured using 100% soy wax and premium fragrances.

# GIFT SETS

If you are looking for something unique for someone special, gift sets are ideal solutions for bundling more than one item in an elegant package. Select your favorite items to customize your own gift set.