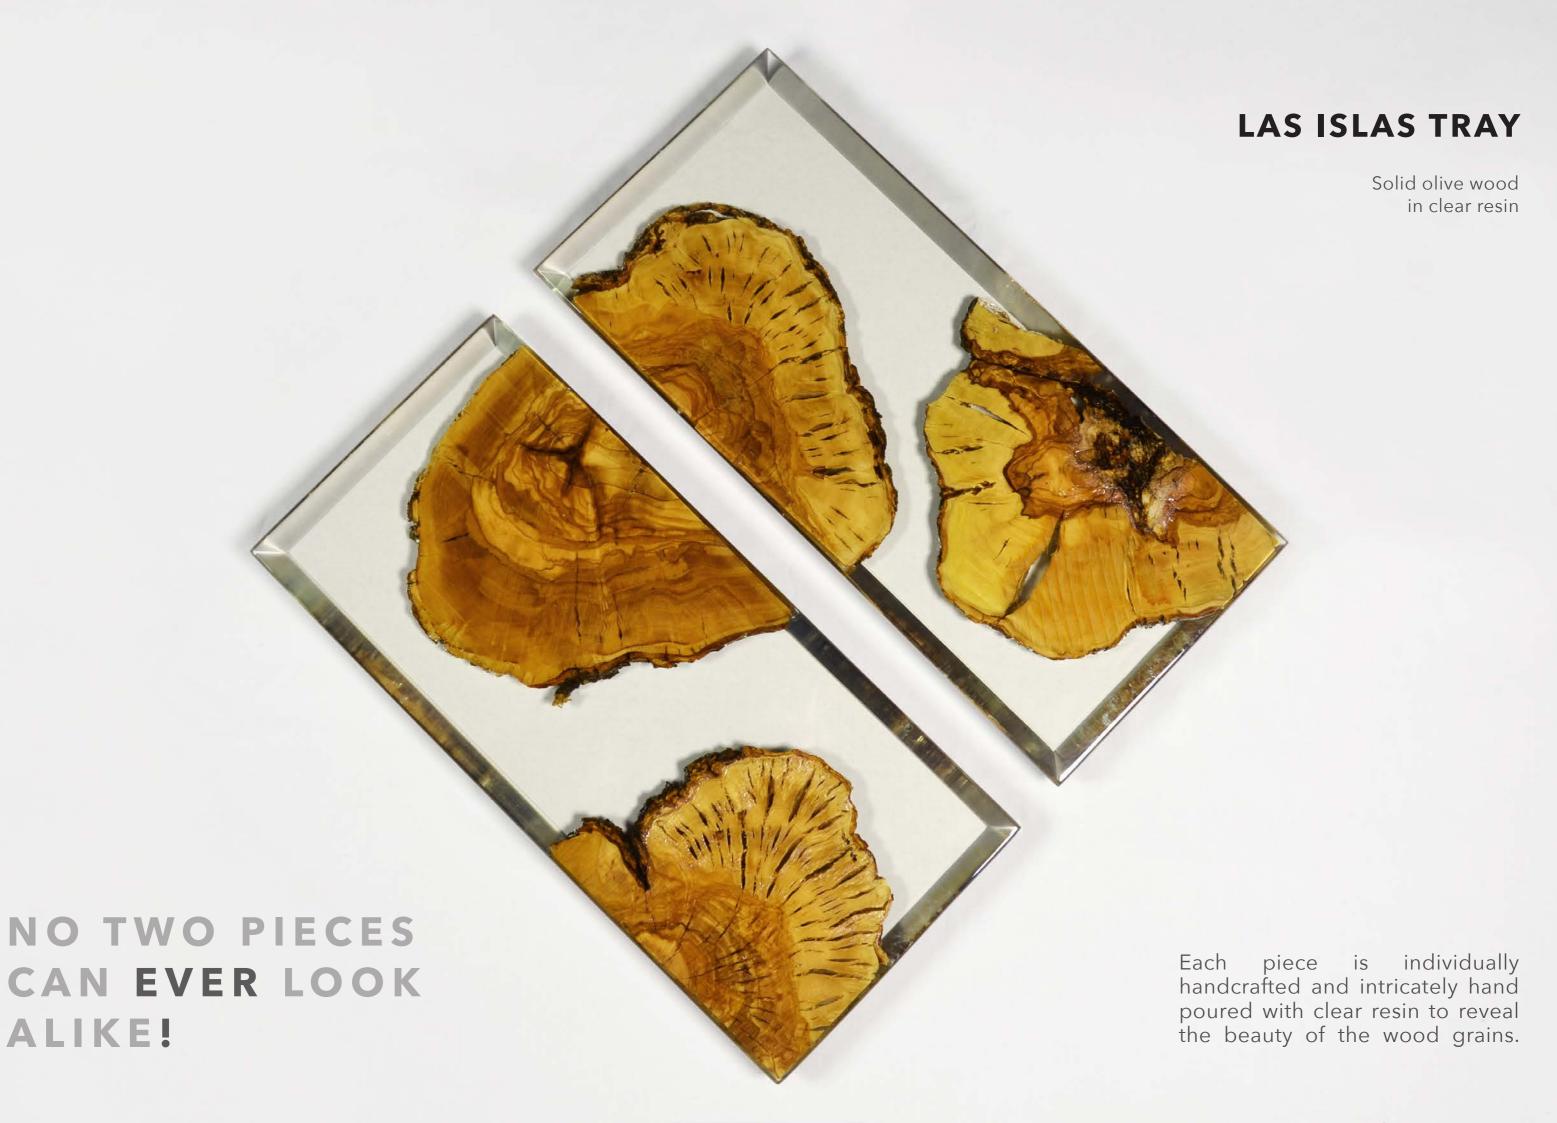

ect gift for coffee lovers. Elevate your hosting game with handmade coffee flight serving boards. This gift set features four double glass espresso cups and comes beautifully packaged in a branded box.







### O2 BOOKENDS

Anyone with lots of books stacked and scattered at home or in the office would find this collection enjoyable. They come in sets of two and are made of olive wood and crystalized resin, seamlessly fused into one element.







### 3 AMBIENT TABLE LAMPS

This art piece is one-of-a-kind and is made for those who appreciate fine art. The light it diffuses is just so magical, that one cannot but pause and observe.



# 

Simple, modern and untraditional. Three words that describe these exclusive serving trays. They are ideal gifts for homes and offices on any occasion.









SERVE IN STYLE.







### 05 COASTERS

Add a bit of a distinctive charm to your table set up with a set of unique hand poured coasters. Whether you are looking for natural or vibrant color tones, you will find a set that matches any home or office style.



### LAS ISLAS COASTERS

Made of retired olive wood and clear resin



### **PATCHWORK COASTERS**

Made of hues of blue & clear resin.



Add a bit of distinctive charm to your gift with these unique blue and gold leaf coasters.

### THE TEAK COASTERS

Teak wood with pearl white/black resin. Simple yet bold, each is individually handcrafted and intricately hand poured in pearl resin with natural Teak wood.





# OSCENTED SOY CANDLES

Nothing is more relaxing than the soft subtle aroma of your favorite scent. These candles are h