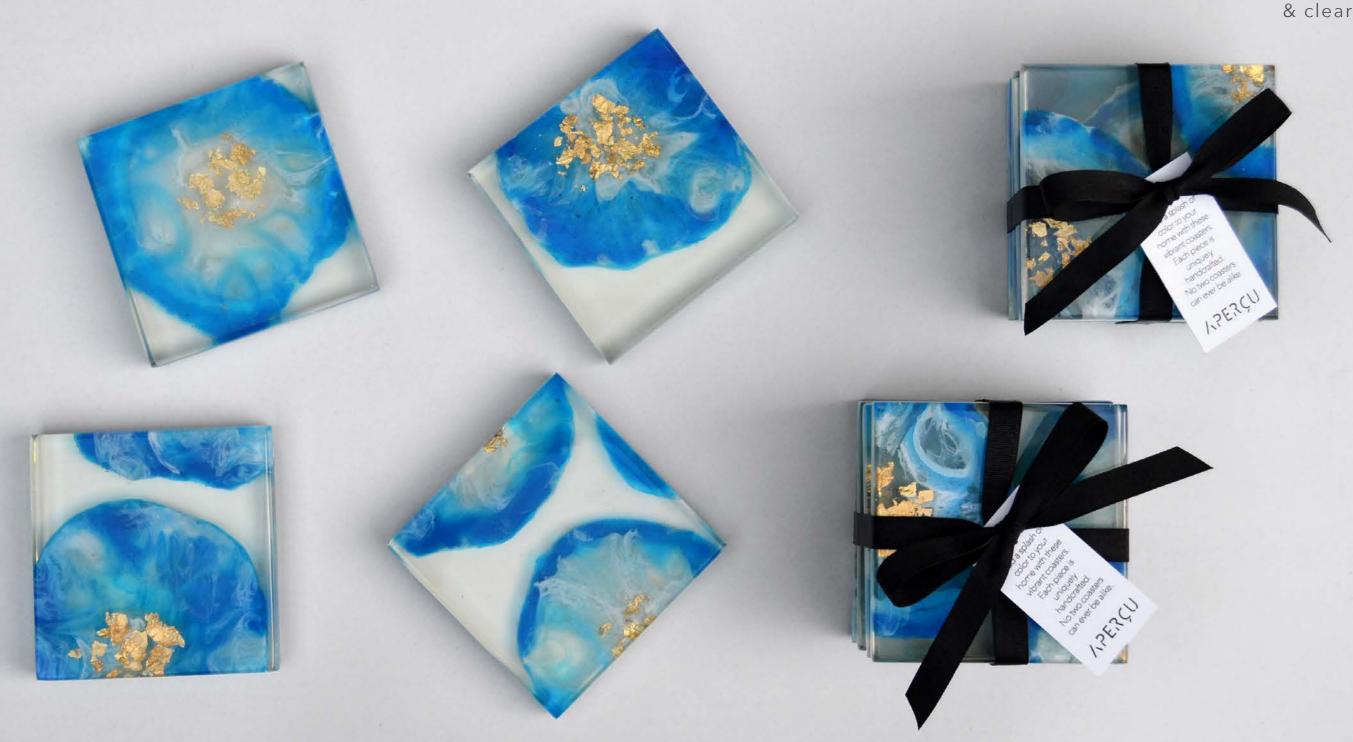

### 05 COASTERS

Add a bit of a distinctive charm to your table set up with a set of unique hand poured coasters. Whether you are looking for natural or vibrant color tones, you will find a set that matches any home or office style.

### **PATCHWORK COASTERS**

Made of hues of blue & clear resin.

Add a bit of distinctive charm to your gift with these unique blue and gold leaf coasters.