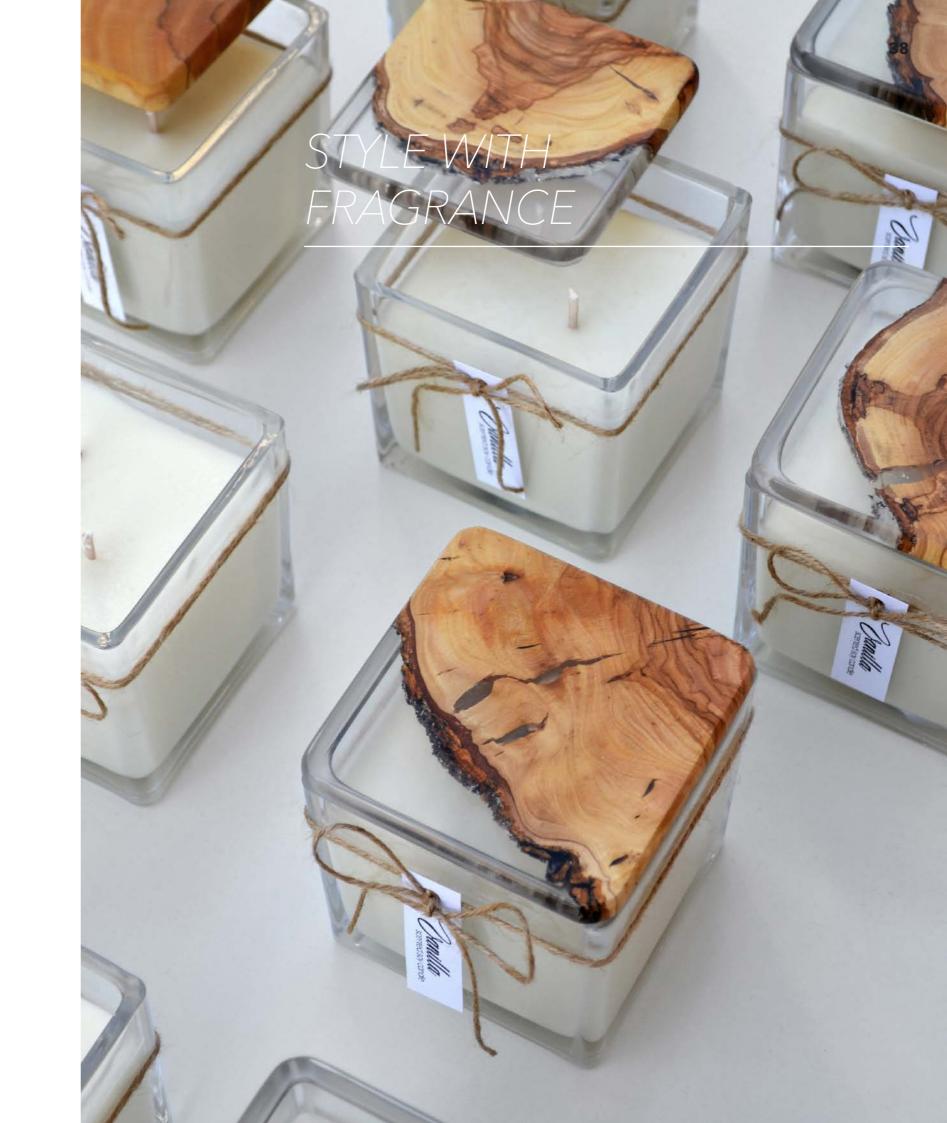

# OSCENTED SOY CANDLES

Nothing is more relaxing than the soft subtle aroma of your favorite scent. These candles are hand poured using 100% soy wax and premium fragrances.

# CHOOSE THE FRAGRANCE THAT CAPTIVATES YOUR MOOD!

Ask us about the available fragrances.