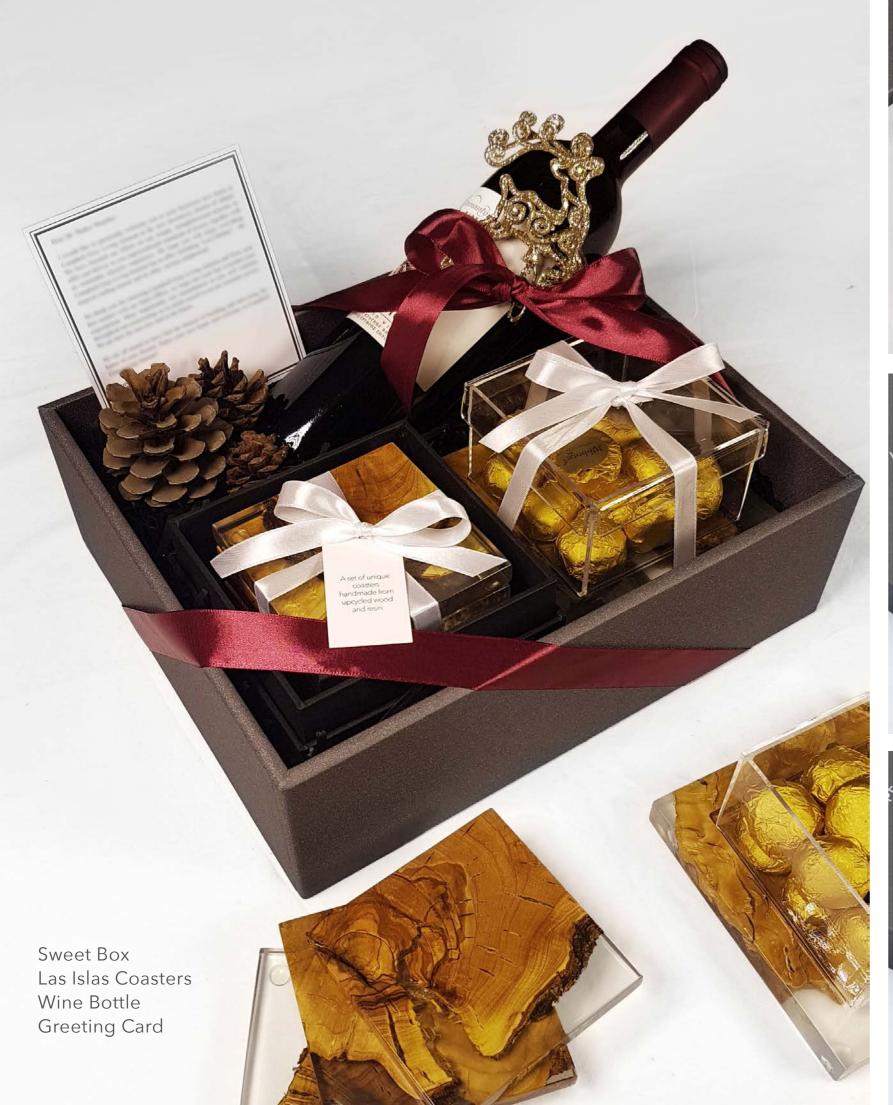

### LAS ISLAS COASTERS

Made of retired olive wood and clear resin

# SWEET BOXES

Express gratitude to friends, family and business partners with these exceptional gifts. You cannot go wrong with a handcrafted sweet box filled with Belgian chocolate!

THE CHOCOLATE MIGHT BE EATEN INSTANTLY, BUT THE SWEET BOX IS A LONG LASTING SIGNATURE.

### **CUSTOM GIFT HAMPERS**

Finding the best corporate gifts can add extra stress to an already busy season. Which is why hampers seems to be like an ideal solution. Hampers come in all budgets and are guaranteed to satisfy everyone.

Engraved Wood Box Lagoon Coasters Scented Soy Candle Greeting Card

Sweet Box Scented Soy Candle Set of Coasters

Sweet Box Set of Coasters Scented Soy Candle Greeting Card

We are proud to have provided our gifting services to the following companies and organizations: