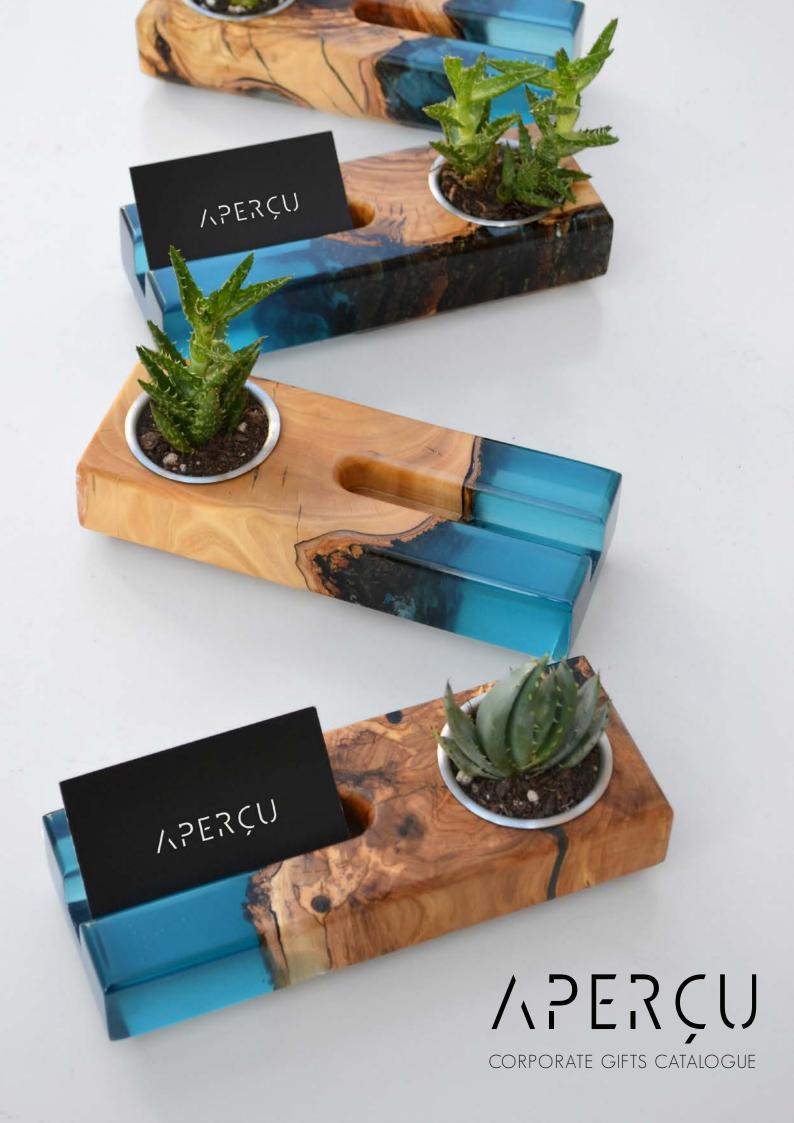

## 07 BUSINESS CARDS HOLDERS

This accessory piece can also be used as a phone holder! It is a sleek design that would look perfect on any desk. Thanks to its position right in front of the desk, this item cannot go unnoticed.

### **MARBLE & RESIN**

Business cards/phone holder

### **OLIVE WOOD & RESIN**

Business cards/phone holder

### ) PLANTERS

If you are looking for planters that would standout in any indoor space, these planters are your best bet. They bring in the charm of greenery and adds freshness to your interior.