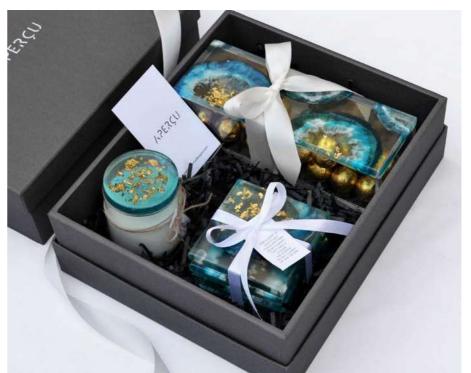

# GIFT SETS

If you are looking for something unique for someone special, gift sets are ideal solutions for bundling more than one item in an elegant package. Select your favorite items to customize your own gift set.

### CAMPBELL GRAY LIVING Residence Gift Set

Las Islas Tray Set of Lagoon Coasters 2 Scented Soy Candles Greeting Card

### **CAMPBELL GRAY LIVING**Office Gift Set

Ambient Table Lamp Business Cards/Phone Holder Sweet Box Greeting Card

### **CUSTOM GIFT HAMPERS**

Finding the best corporate gifts can add extra stress to an already busy season. Which is why hampers seems to be like an ideal solution. Hampers come in all budgets and are guaranteed to satisfy everyone.

Engraved Wood Box Lagoon Coasters Scented Soy Candle Greeting Card

Sweet Box Scented Soy Candle Set of Coasters

Sweet Box Set of Coasters Scented Soy Candle Greeting Card

We are proud to have provided our gifting services to the following companies and organizations: