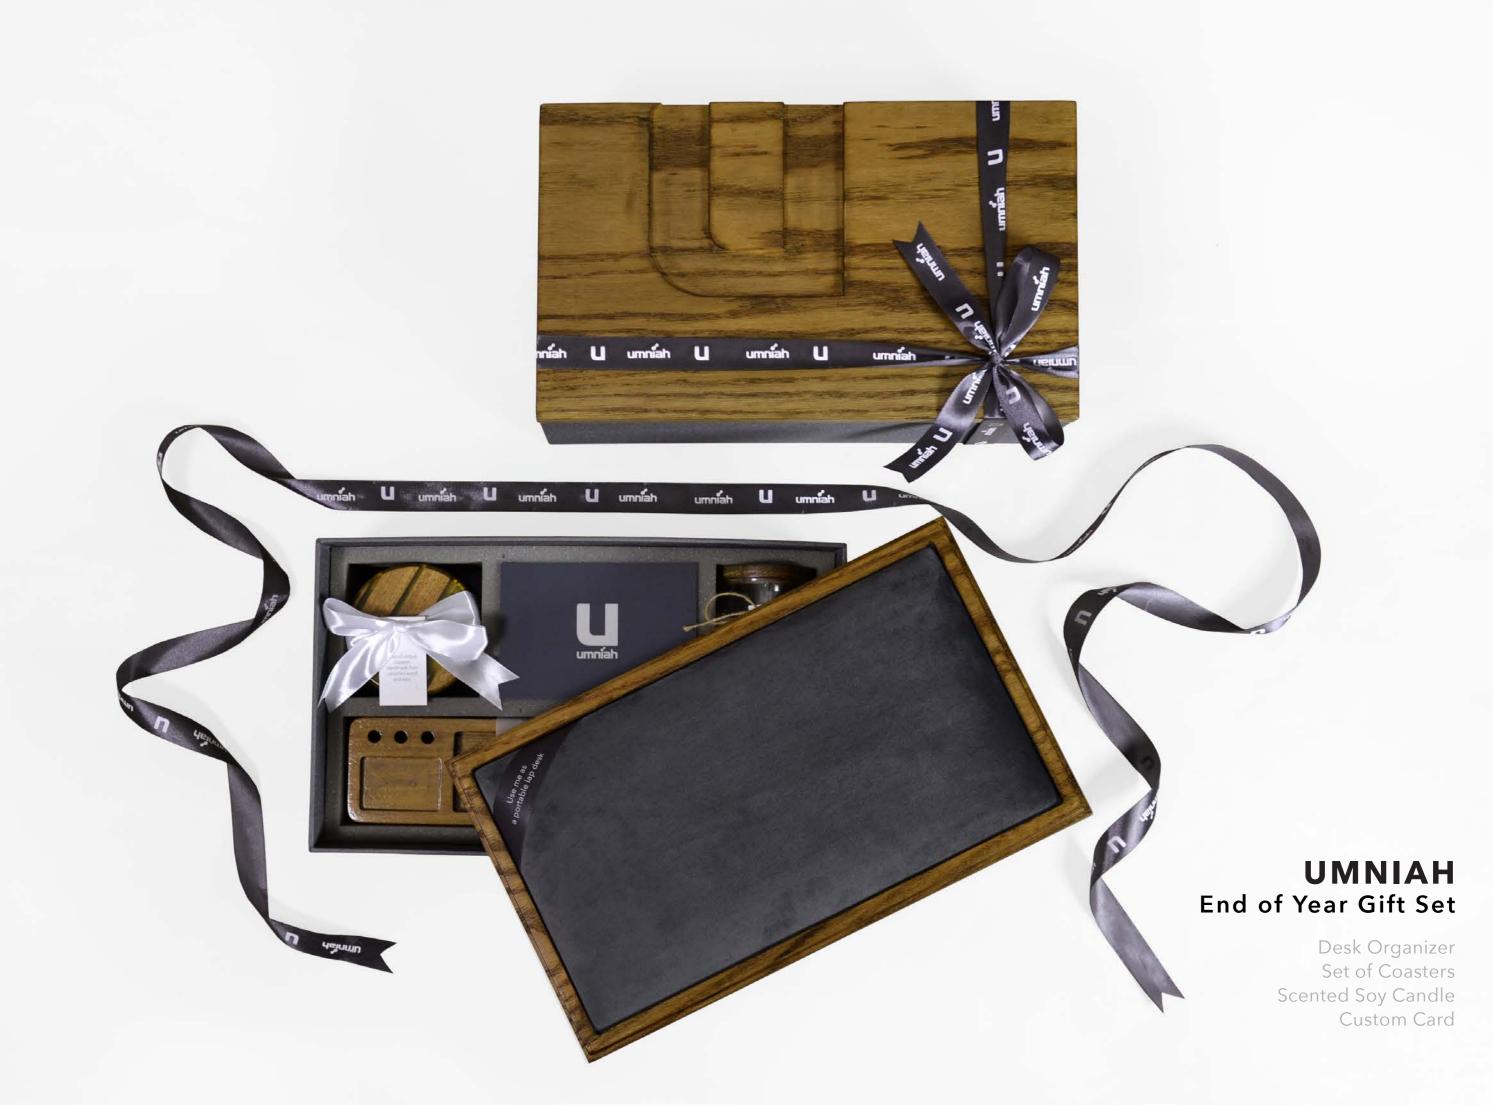

# GIFT SETS

If you are looking for something unique for someone special, gift sets are ideal solutions for bundling more than one item in an elegant package. Select your favorite items to customize your own gift set.

Engraved Wood Box Lagoon Coasters Scented Soy Candle Greeting Card

Sweet Box Scented Soy Candle Set of Coasters

Sweet Box Set of Coasters Scented Soy Candle Greeting Card

We are proud to have provided our gifting services to the following companies and organizations: