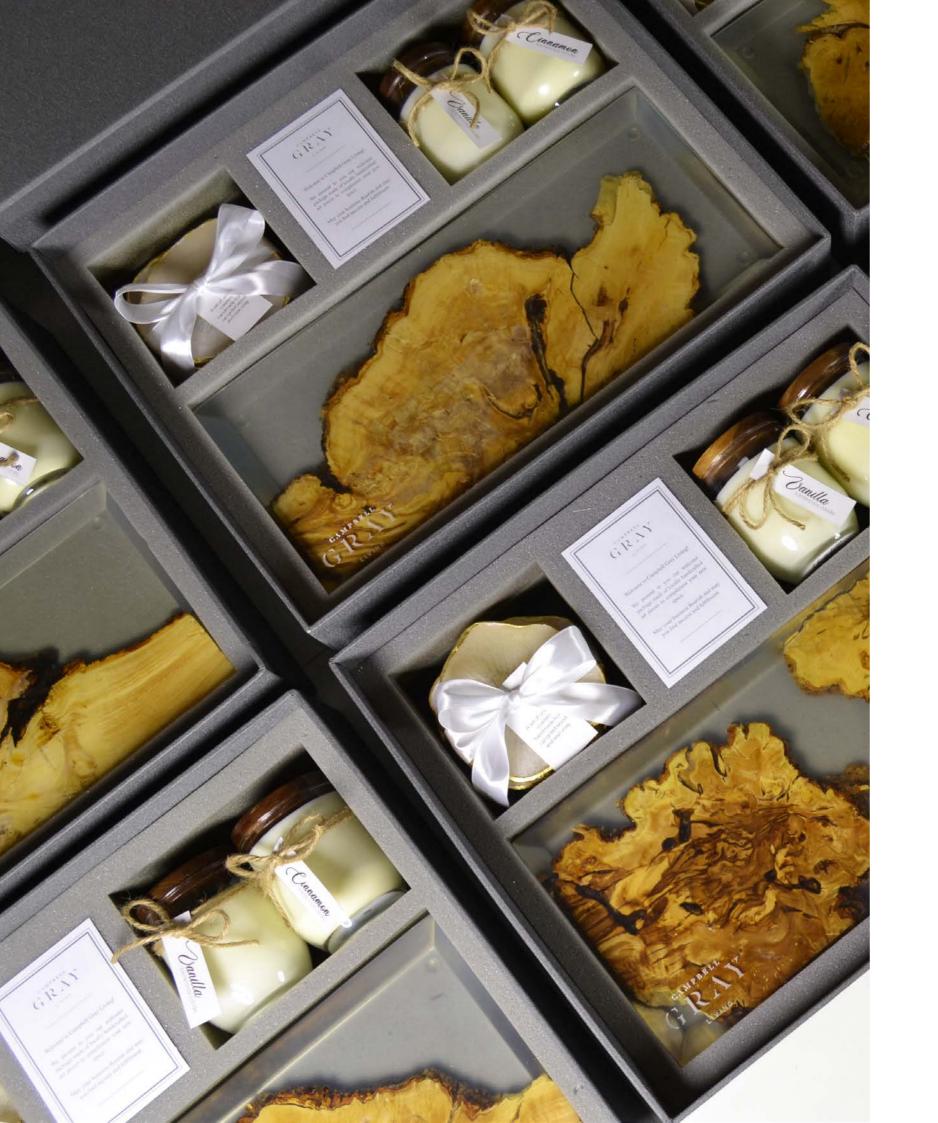

# GIFT SETS

If you are looking for something unique for someone special, gift sets are ideal solutions for bundling more than one item in an elegant package. Select your favorite items to customize your own gift set.

### CAMPBELL GRAY LIVING Residence Gift Set

Las Islas Tray Set of Lagoon Coasters 2 Scented Soy Candles Greeting Card

### **CAMPBELL GRAY LIVING**Office Gift Set

Ambient Table Lamp Business Cards/Phone Holder Sweet Box Greeting Card