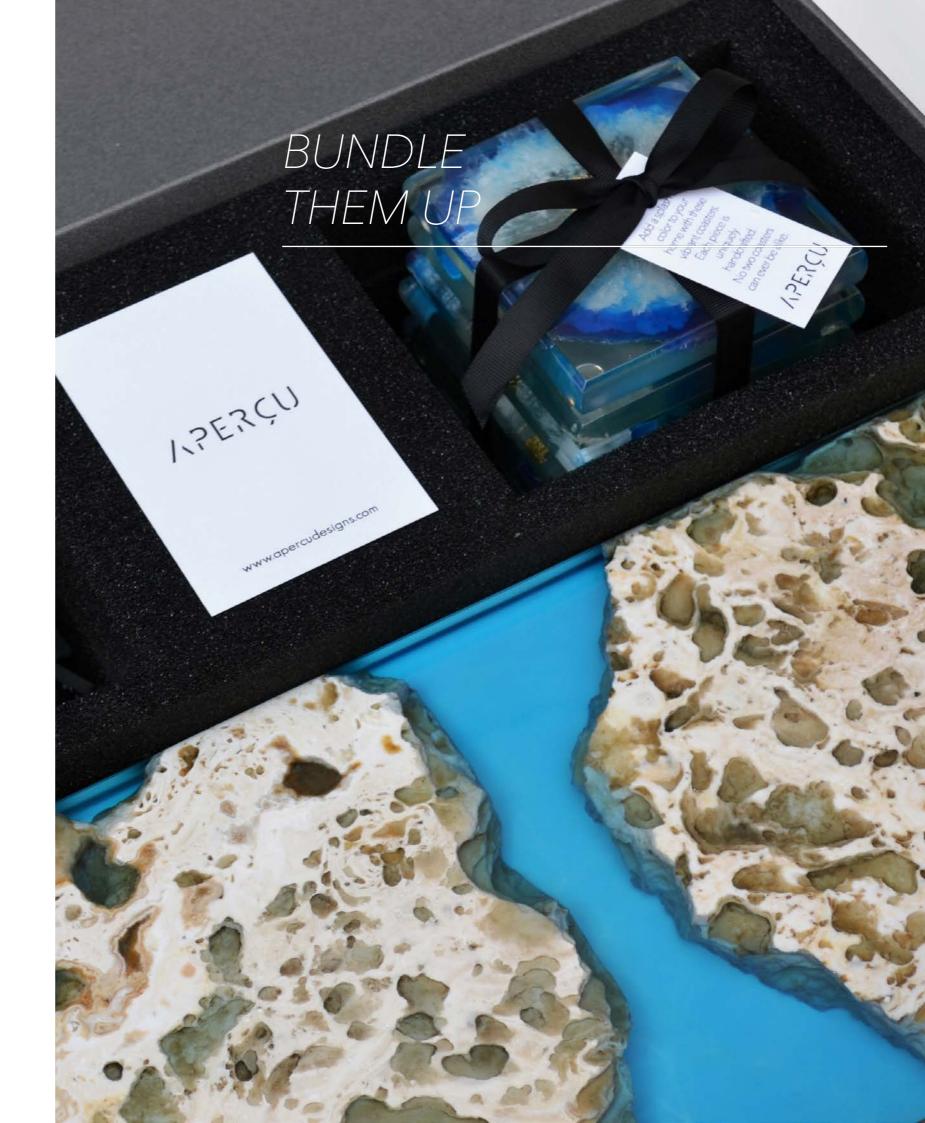

### 05 COASTERS

Add a bit of a distinctive charm to your table set up with a set of unique hand poured coasters. Whether you are looking for natural or vibrant color tones, you will find a set that matches any home or office style.

### LAS ISLAS COASTERS

Made of retired olive wood and clear resin

# GIFT SETS

If you are looking for something unique for someone special, gift sets are ideal solutions for bundling more than one item in an elegant package. Select your favorite items to customize your own gift set.