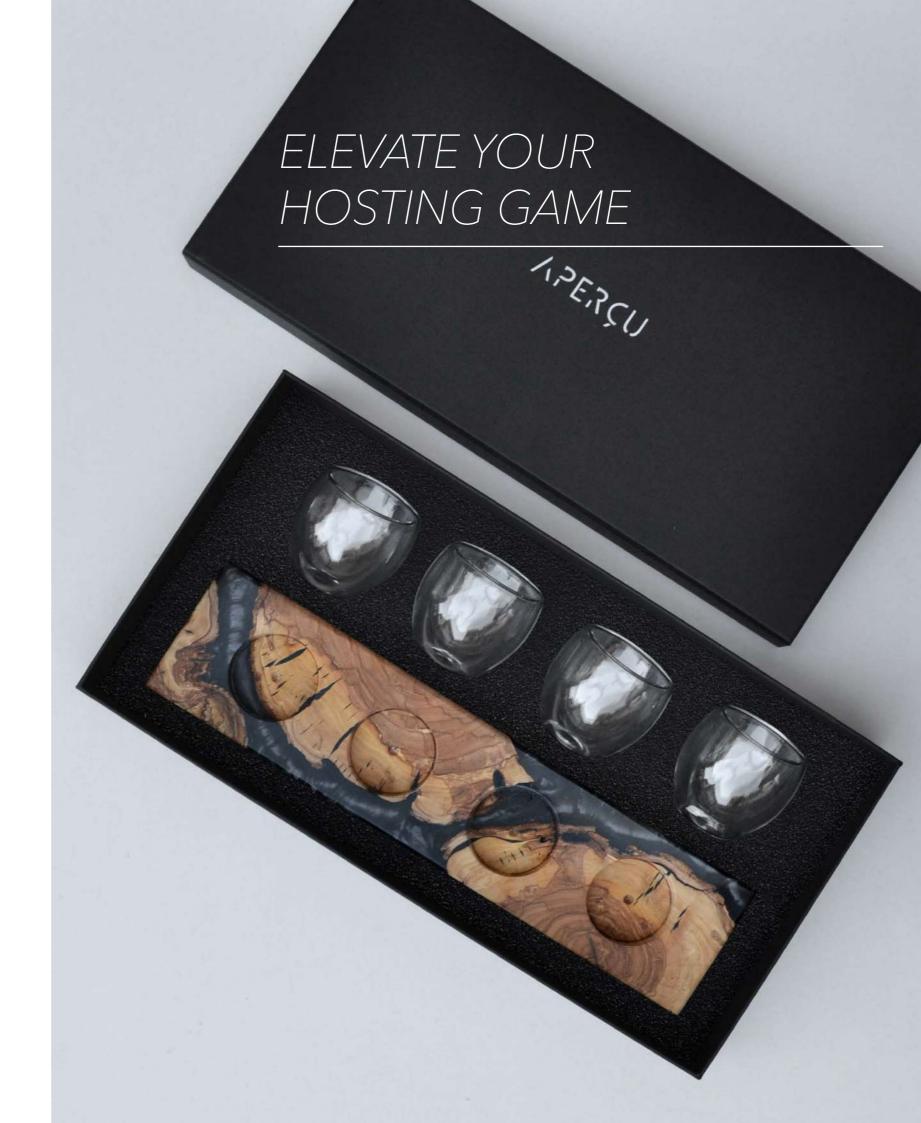

### ESPRESSO FLIGHTS

The perfect gift for coffee lovers. Elevate your hosting game with handmade coffee flight serving boards. This gift set features four double glass espresso cups and comes beautifully packaged in a branded box.