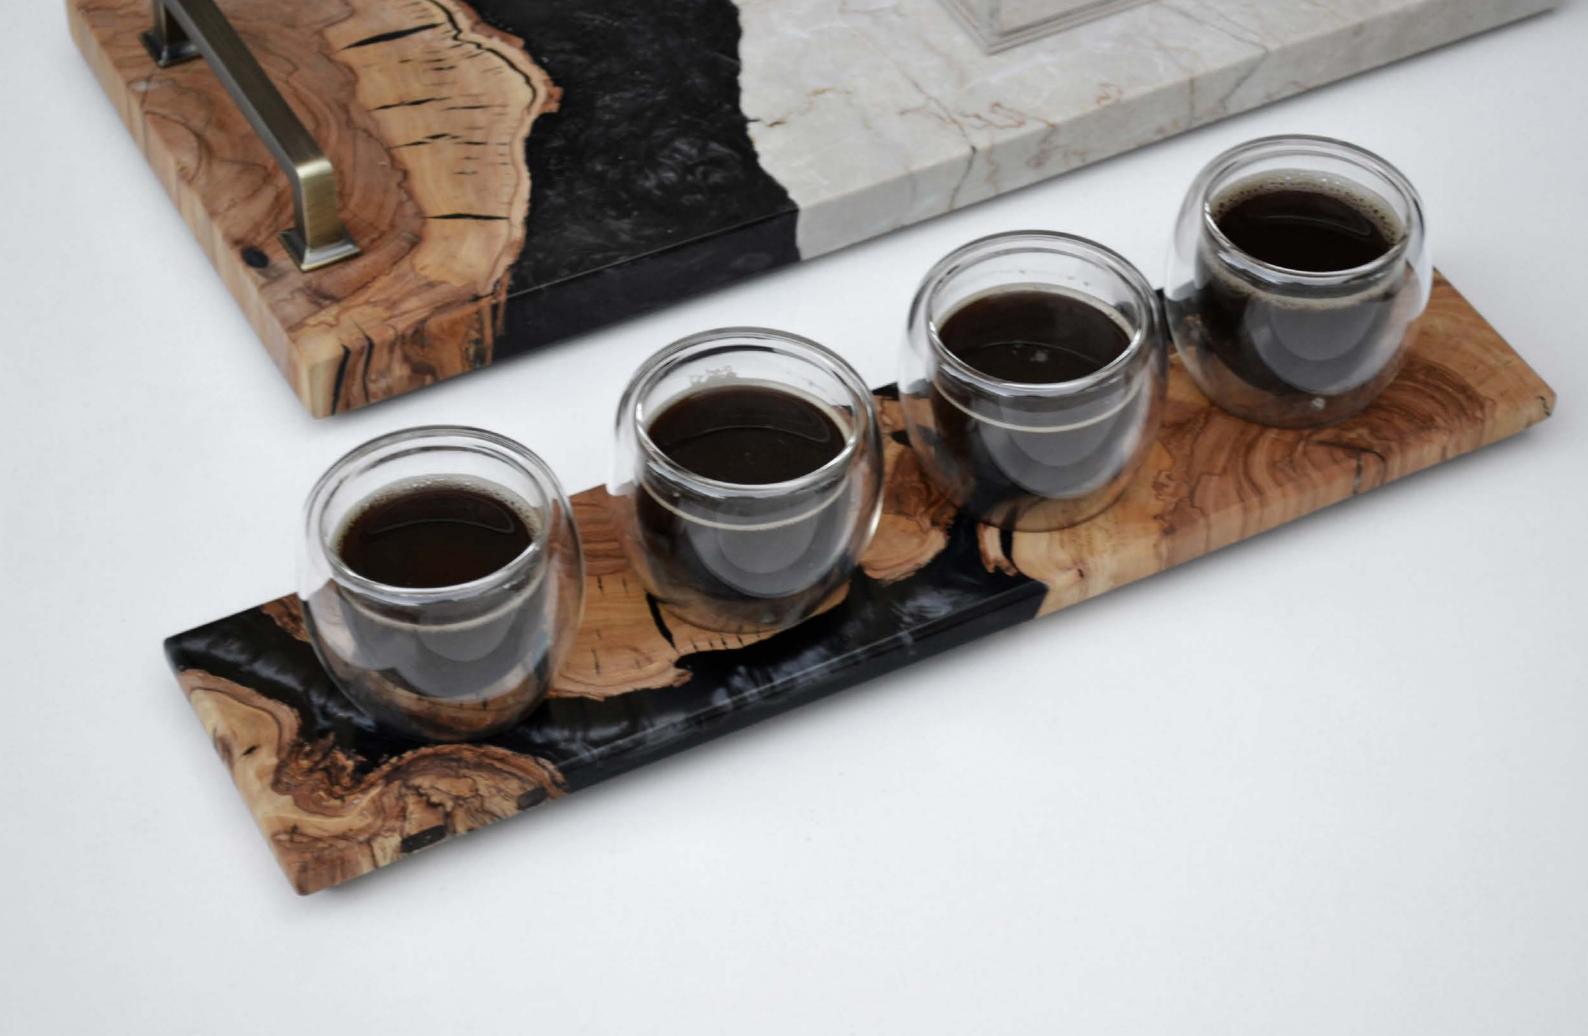

### ESPRESSO FLIGHTS

The perfect gift for coffee lovers. Elevate your hosting game with handmade coffee flight serving boards. This gift set features four double glass espresso cups and comes beautifully packaged in a branded box.

# 

Simple, modern and untraditional. Three words that describe these exclusive serving trays. They are ideal gifts for homes and offices on any occasion.

SERVE IN STYLE.