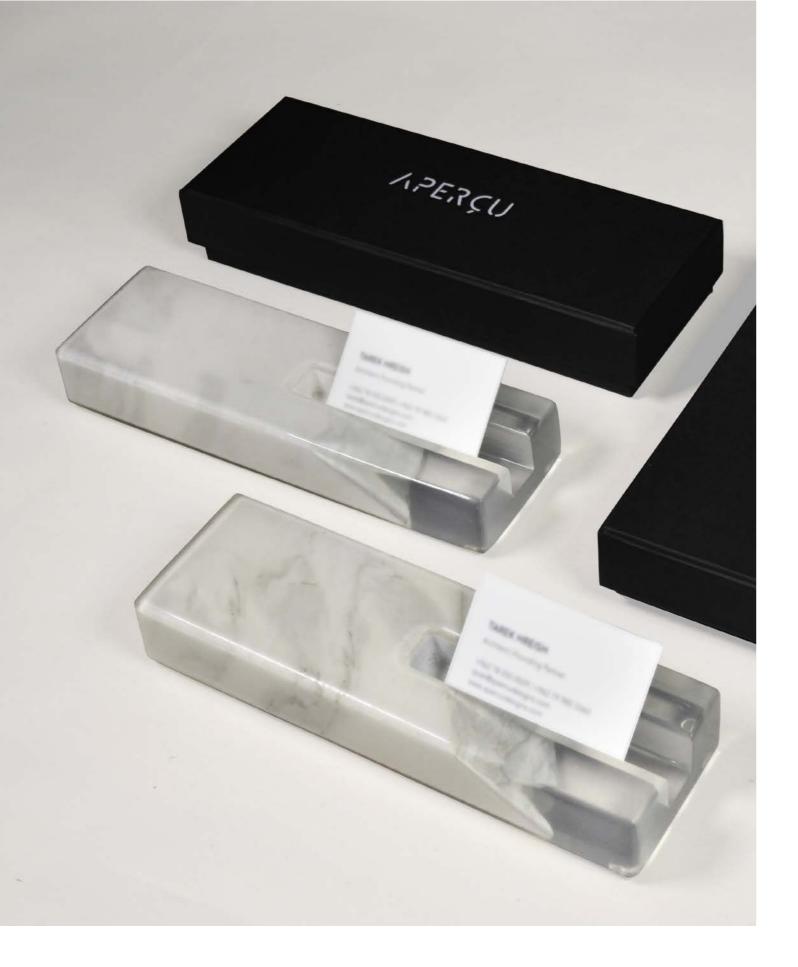

## 07 BUSINESS CARDS HOLDERS

This accessory piece can also be used as a phone holder! It is a sleek design that would look perfect on any desk. Thanks to its position right in front of the desk, this item cannot go unnoticed.

### **MARBLE & RESIN**

Business cards/phone holder

### **OLIVE WOOD & RESIN**

Business cards/phone holder