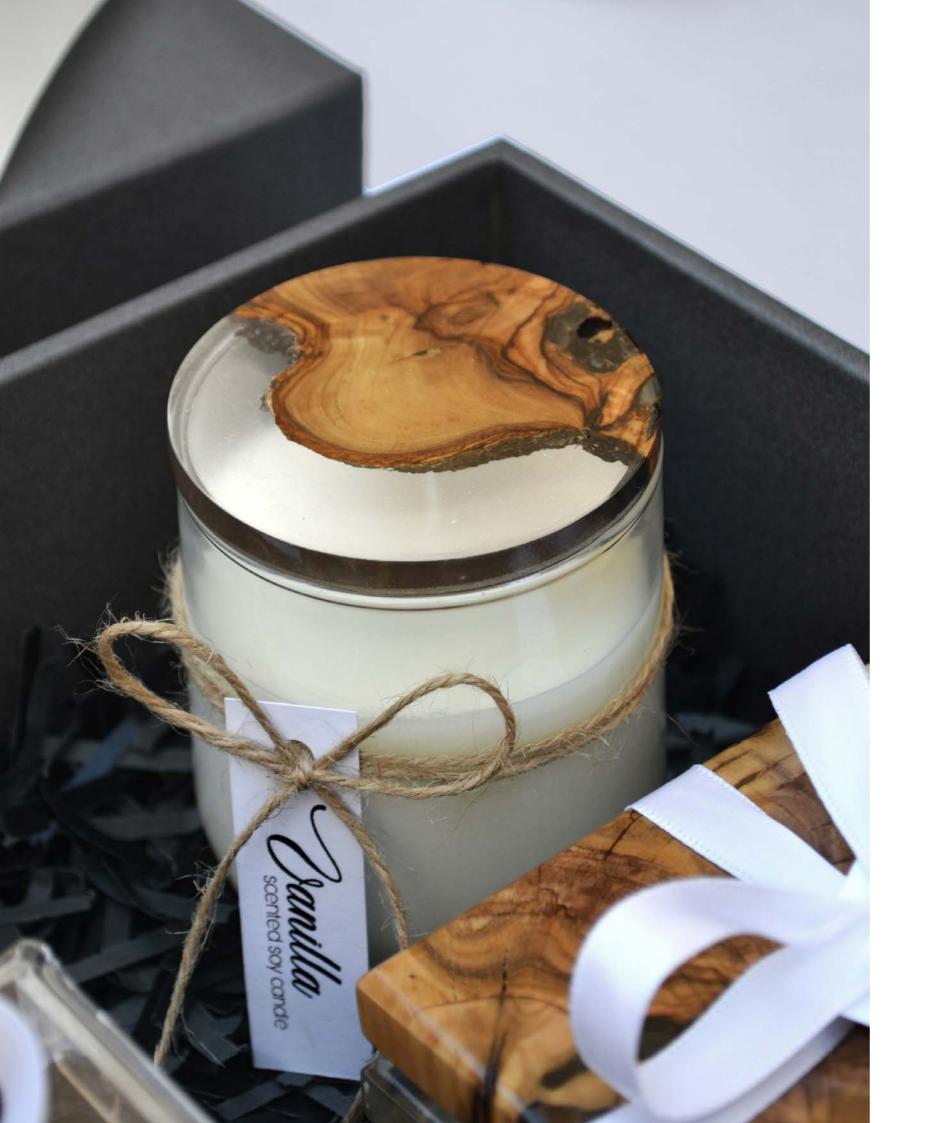

# OSCENTED SOY CANDLES

Nothing is more relaxing than the soft subtle aroma of your favorite scent. These candles are hand poured using 100% soy wax and premium fragrances.

# CHOOSE THE FRAGRANCE THAT CAPTIVATES YOUR MOOD!

Ask us about the available fragrances.