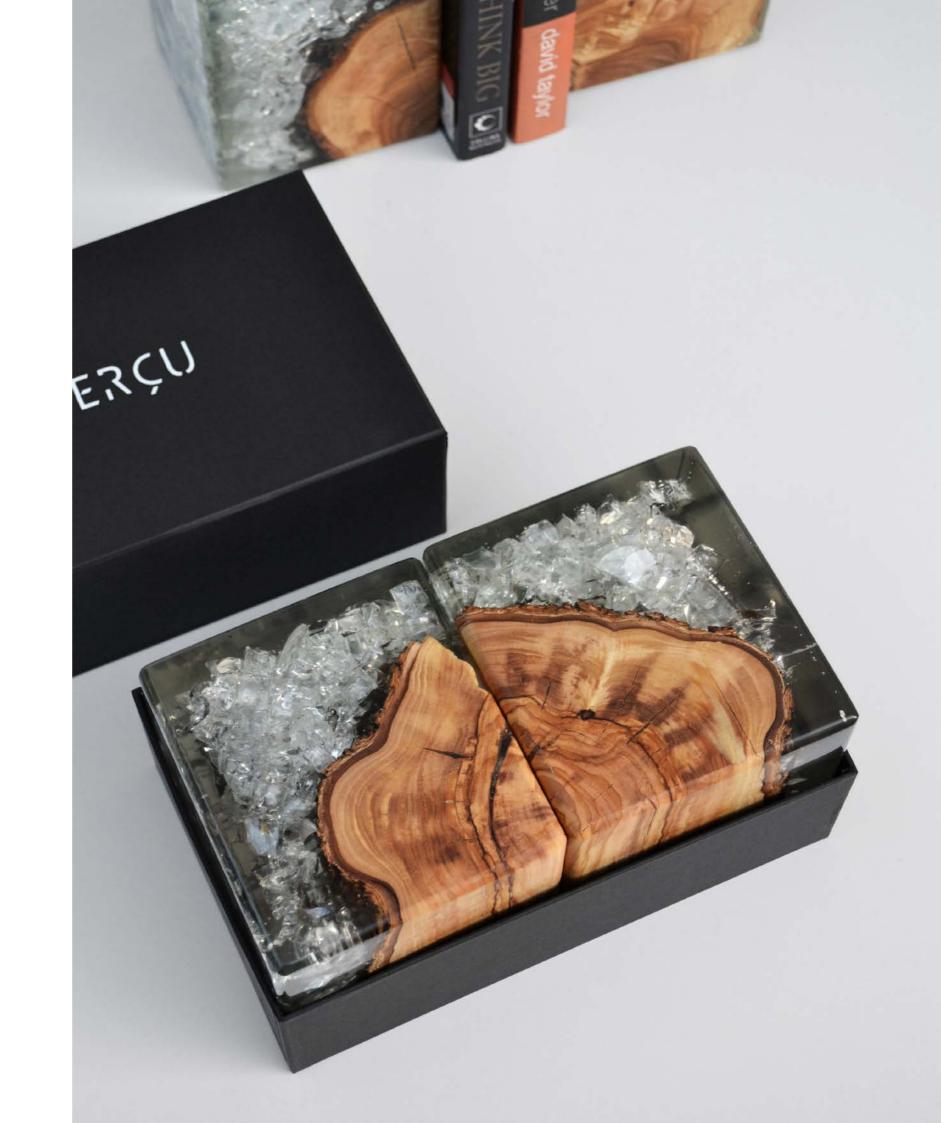

### O2 BOOKENDS

Anyone with lots of books stacked and scattered at home or in the office would find this collection enjoyable. They come in sets of two and are made of olive wood and crystalized resin, seamlessly fused into one element.