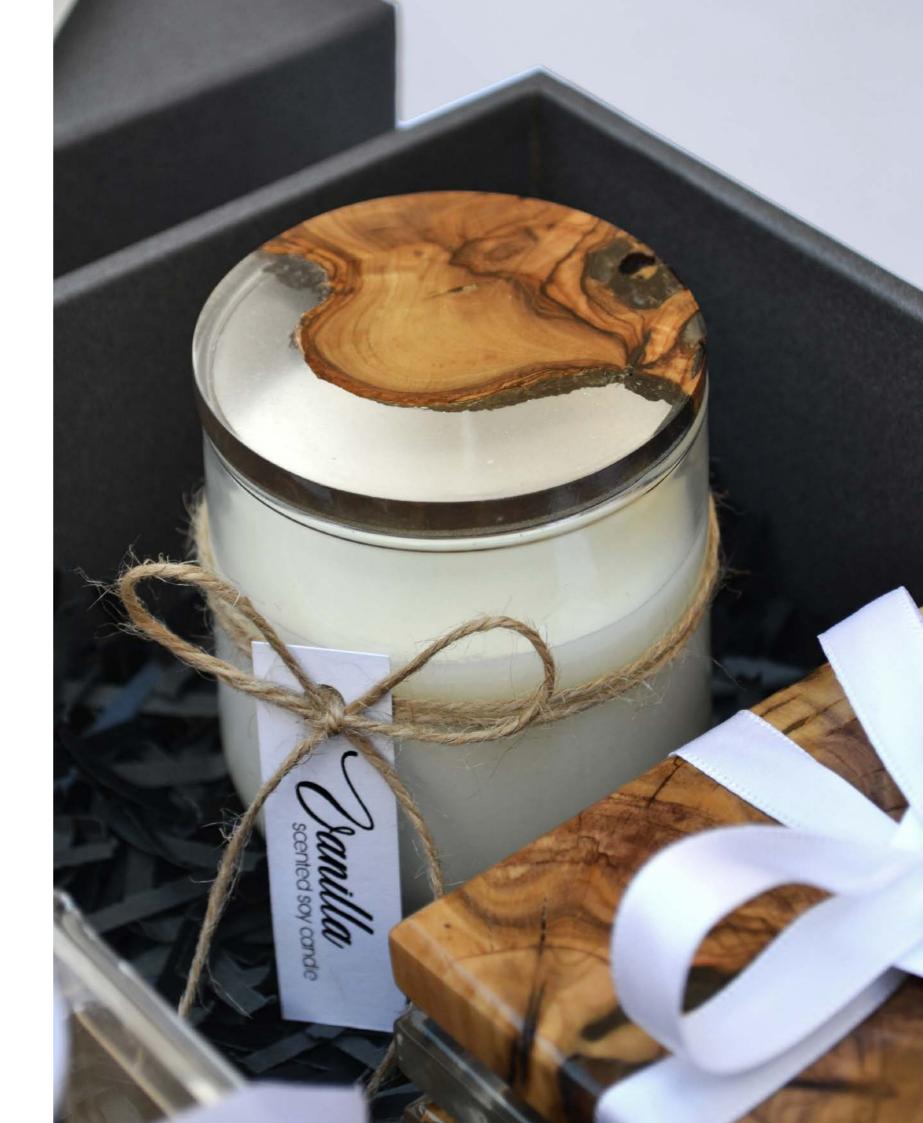

# OSCENTED SOY CANDLES

Nothing is more relaxing than the soft subtle aroma of your favorite scent. These candles are hand poured using 100% soy wax and premium fragrances.

# CHOOSE THE FRAGRANCE THAT CAPTIVATES YOUR MOOD!

Ask us about the available fragrances.