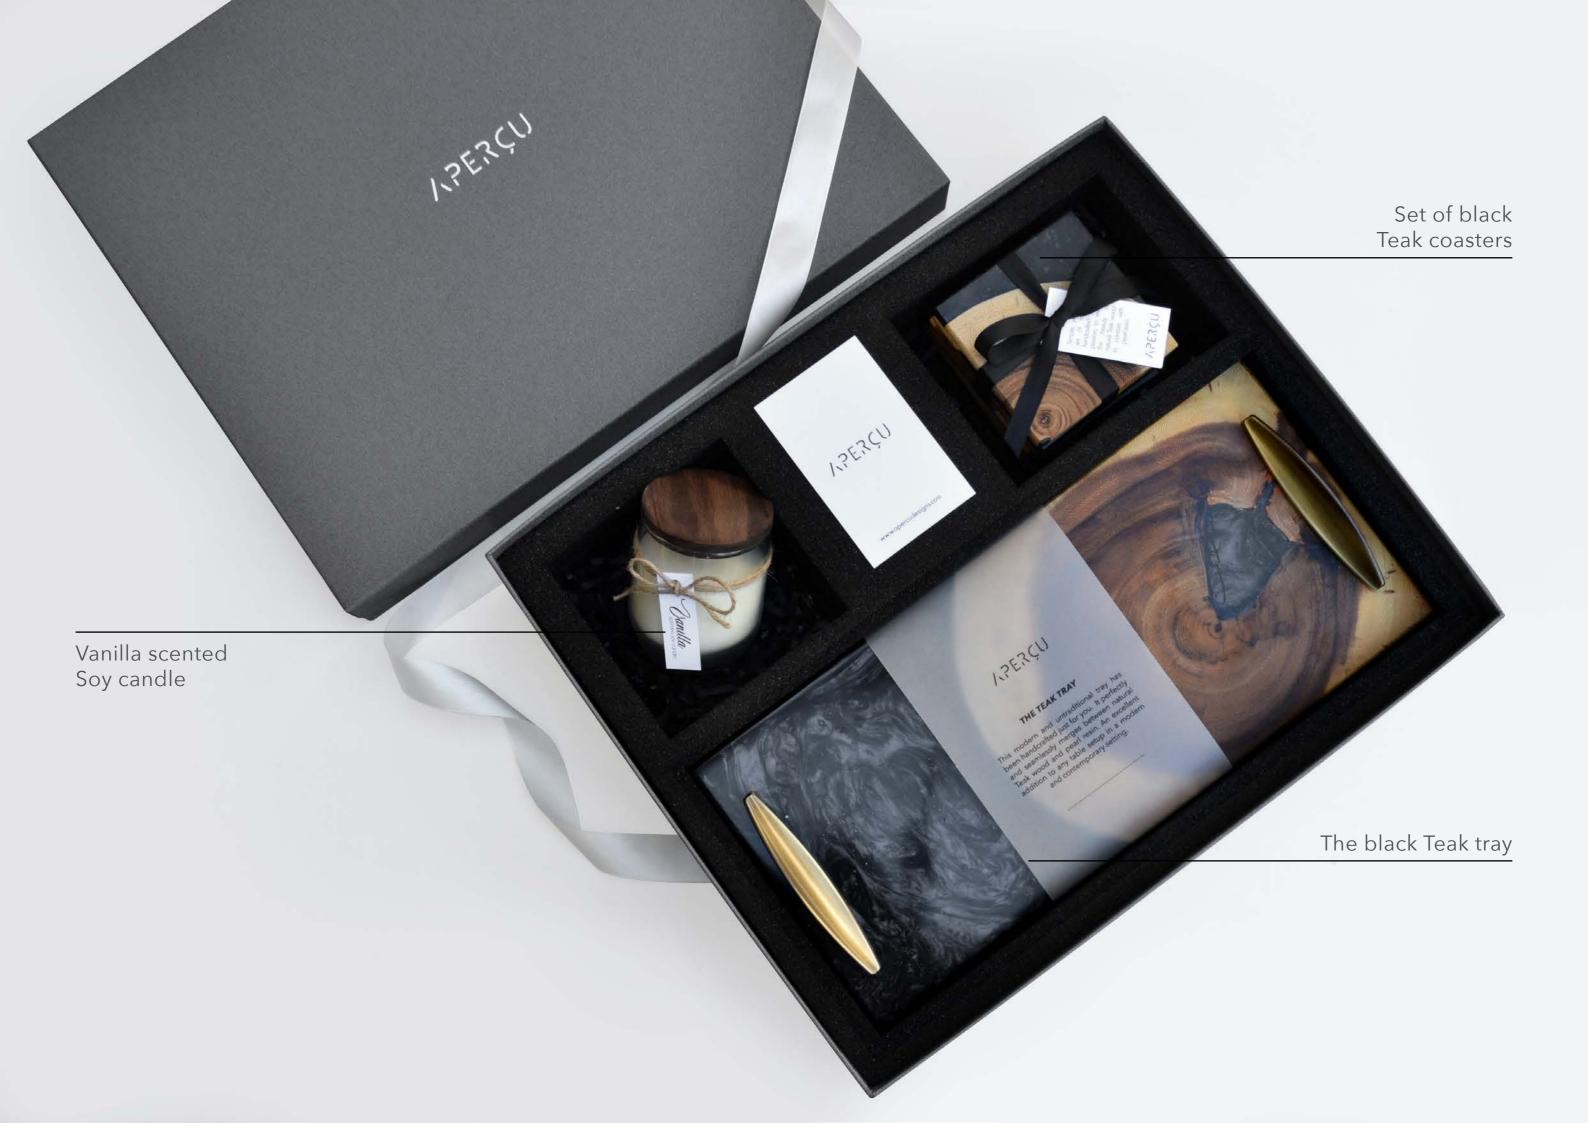

### THE TEAK COASTERS

Teak wood with pearl white/black resin. Simple yet bold, each is individually handcrafted and intricately hand poured in pearl resin with natural Teak wood.

# OSCENTED SOY CANDLES

Nothing is more relaxing than the soft subtle aroma of your favorite scent. These candles are hand poured using 100% soy wax and premium fragrances.

# GIFT SETS

If you are looking for something unique for someone special, gift sets are ideal solutions for bundling more than one item in an elegant package. Select your favorite items to customize your own gift set.