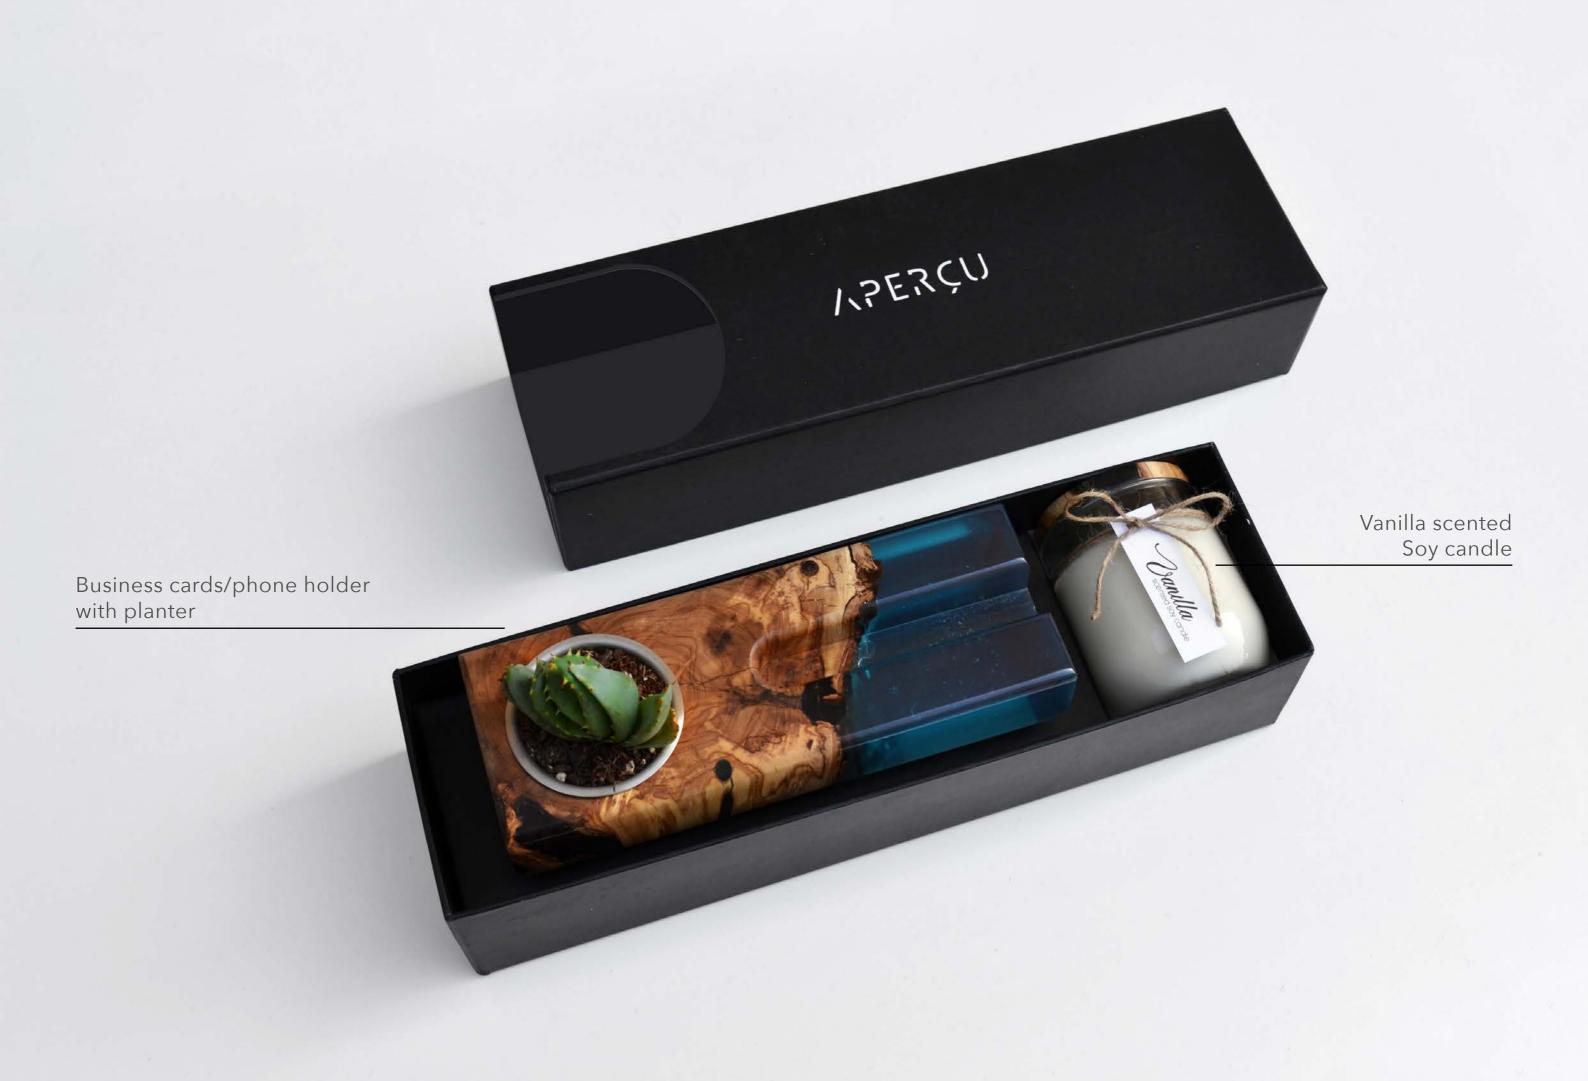

# OSCENTED SOY CANDLES

Nothing is more relaxing than the soft subtle aroma of your favorite scent. These candles are hand poured using 100% soy wax and premium fragrances.

## 07 BUSINESS CARDS HOLDERS

This accessory piece can also be used as a phone holder! It is a sleek design that would look perfect on any desk. Thanks to its position right in front of the desk, this item cannot go unnoticed.

# GIFT SETS

If you are looking for something unique for someone special, gift sets are ideal solutions for bundling more than one item in an elegant package. Select your favorite items to customize your own gift set.