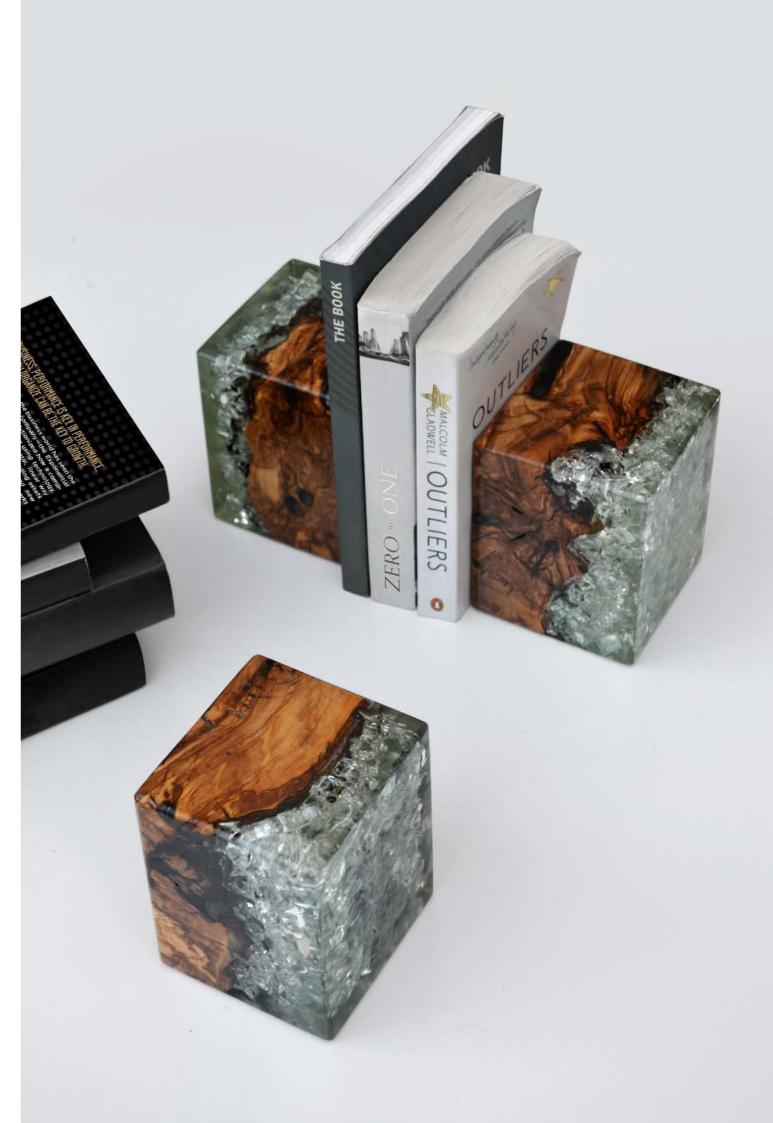

### O2 BOOKENDS

Anyone with lots of books stacked and scattered at home or in the office would find this collection enjoyable. They come in sets of two and are made of olive wood and crystalized resin, seamlessly fused into one element.