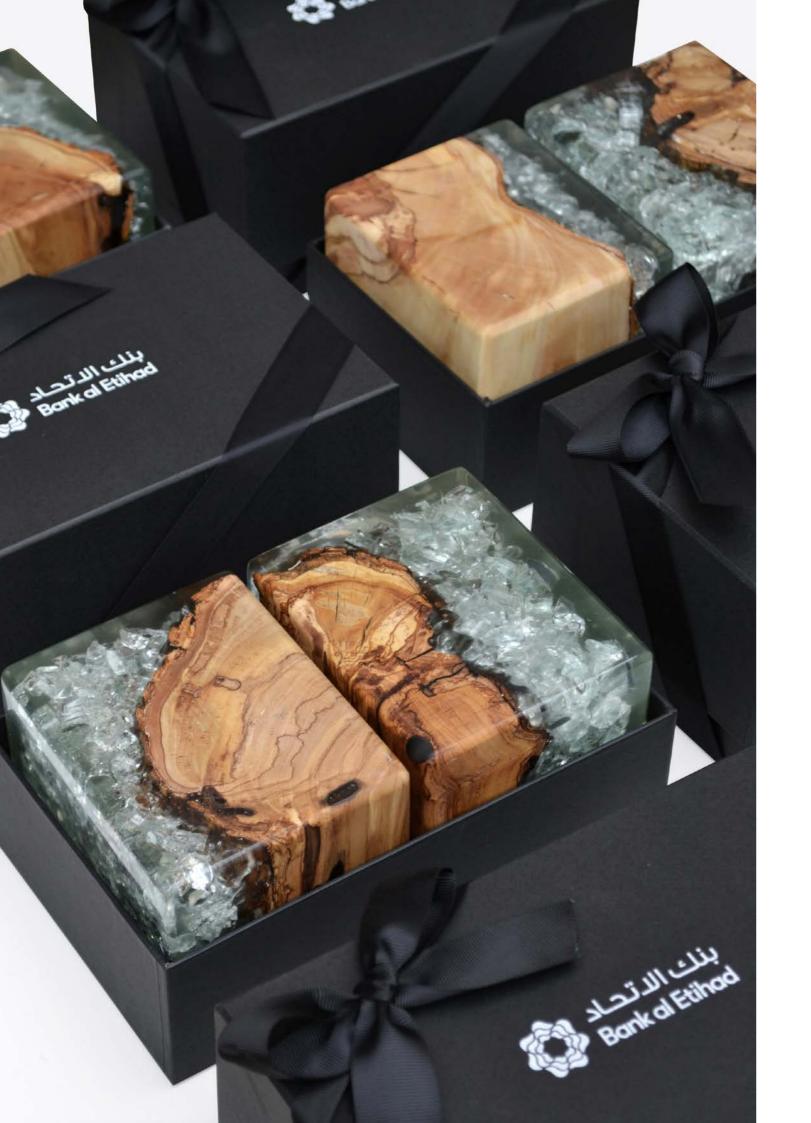

### O2 BOOKENDS

Anyone with lots of books stacked and scattered at home or in the office would find this collection enjoyable. They come in sets of two and are made of olive wood and crystalized resin, seamlessly fused into one element.