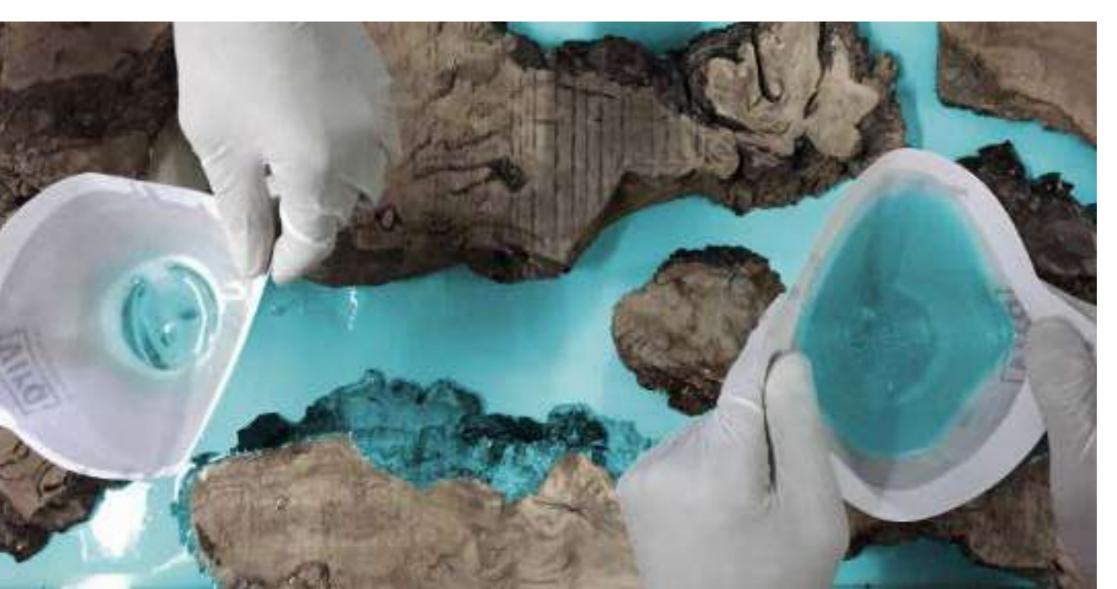

### O2 BOOKENDS

Anyone with lots of books stacked and scattered at home or in the office would find this collection enjoyable. They come in sets of two and are made of olive wood and crystalized resin, seamlessly fused into one element.