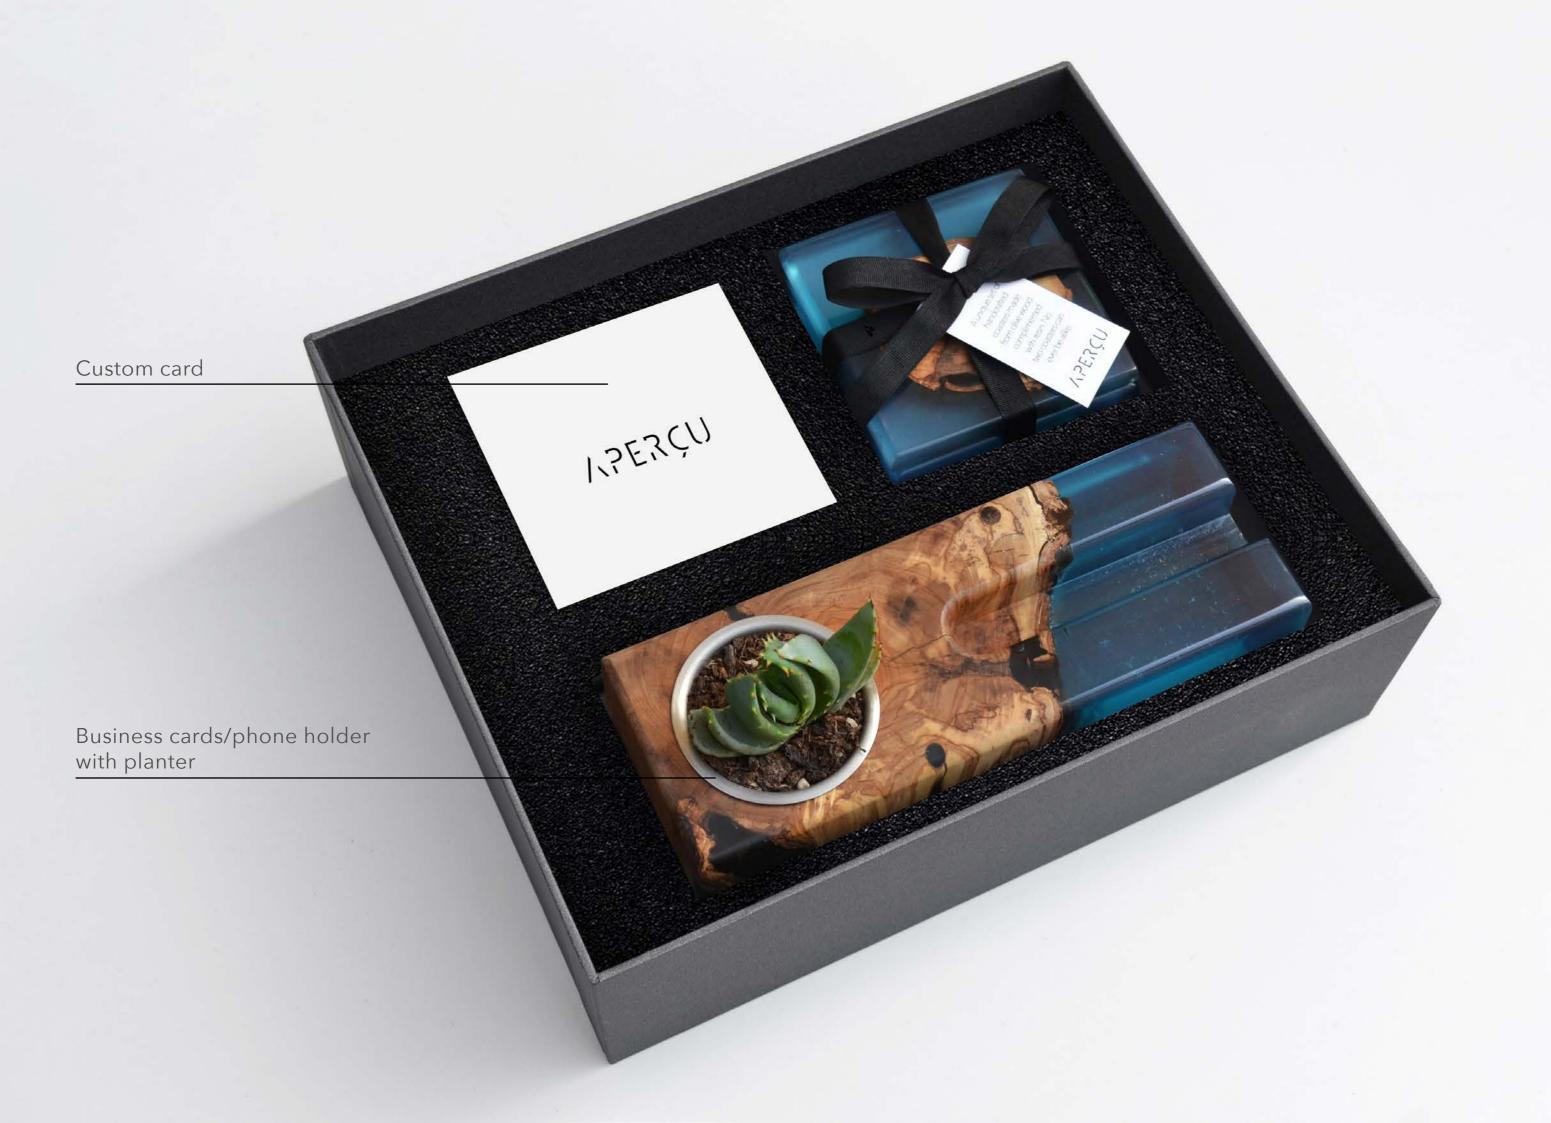

## 07 BUSINESS CARDS HOLDERS

This accessory piece can also be used as a phone holder! It is a sleek design that would look perfect on any desk. Thanks to its position right in front of the desk, this item cannot go unnoticed.

### **MARBLE & RESIN**

Business cards/phone holder

### **OLIVE WOOD & RESIN**

Business cards/phone holder

# GIFT SETS

If you are looking for something unique for someone special, gift sets are ideal solutions for bundling more than one item in an elegant package. Select your favorite items to customize your own gift set.