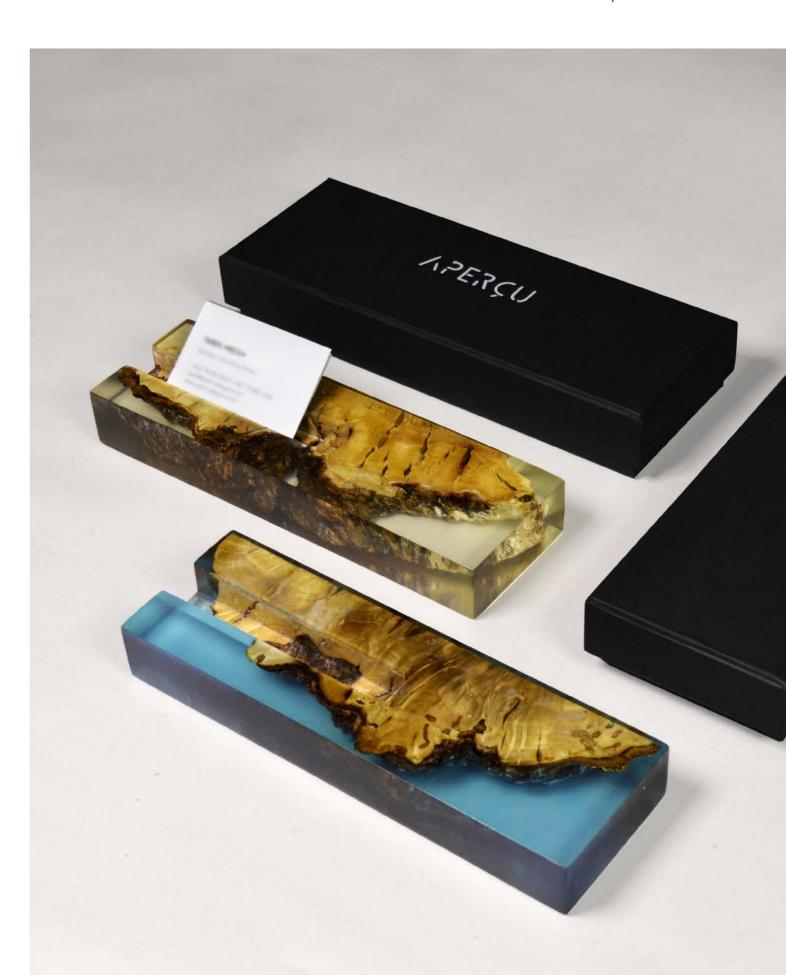

## 07 BUSINESS CARDS HOLDERS

This accessory piece can also be used as a phone holder! It is a sleek design that would look perfect on any desk. Thanks to its position right in front of the desk, this item cannot go unnoticed.

### **MARBLE & RESIN**

Business cards/phone holder

### **OLIVE WOOD & RESIN**

Business cards/phone holder